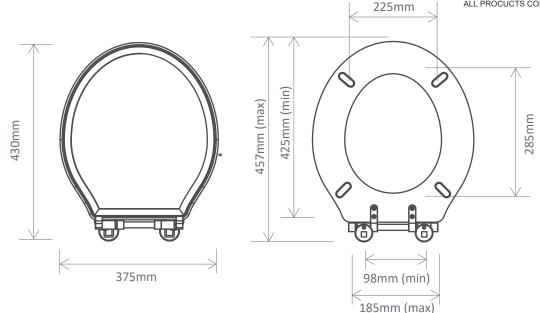

DIMENSIONS - DC4004

DIAGRAMS NOT TO SCALE | ALL DIMENSIONS IN MM |TOLERANCE OF ± 5MM ALL PROCUCTS CONFORM TO THE BRITISH FIXING STANDARDS

\*Dimensions are subject to change, customers are advised to measure actual product before commencing installation. \*\*Fixing point dimensions are for guidance only/the positions of wall fixing must be checked when product is received.

## FAQs

- Q What's the maximum test load of the seat?
- A 150kg
- Q What are the fixings made from?
- A Chrome plated brass bar hinge

| Key Dimensions Descriptions    | Key Dimensions (mm) |  |
|--------------------------------|---------------------|--|
| Seat/Lid Front to Back         | 430mm               |  |
| Seat/Lid Left to Right         | 375mm               |  |
| Ring Hole Front to Back        | 285mm               |  |
| Ring Hole Left to Right        | 225mm               |  |
| Seat Overall Thickness         | 57mm                |  |
| Width of Back of Seat          | Input Dimension     |  |
| Min/Max Adjustment for Fixings | 98/185, 425/457     |  |