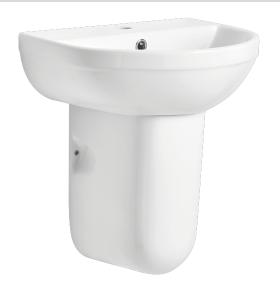

## Debut 450 Cloakroom Basin - DPB45

| NO. | Description     | Product Code | Fixings included | Gross Weight |
|-----|-----------------|--------------|------------------|--------------|
| 1   | Cloakroom Basin | DPB45        | NO               | 10 KG        |