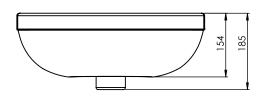

| Internal Bowl Depth133mmInternal Bowl Front to Back246mmInternal Bowl Left to Right434mmTap Ledge129mmTaphole Centre to Waste Centre110mmTaphole Centre to Back of Basin57mmWaste Centre to Back of Basin167mmWidth of Rear Basin450mmBasin Depth185mm | Key Dimensions Descriptions     | Key Dimensions (mm) |  |
|--------------------------------------------------------------------------------------------------------------------------------------------------------------------------------------------------------------------------------------------------------|---------------------------------|---------------------|--|
| Internal Bowl Left to Right434mmTap Ledge129mmTaphole Centre to Waste Centre110mmTaphole Centre to Back of Basin57mmWaste Centre to Back of Basin167mmWidth of Rear Basin450mm                                                                         | Internal Bowl Depth             | 133mm               |  |
| Tap Ledge129mmTaphole Centre to Waste Centre110mmTaphole Centre to Back of Basin57mmWaste Centre to Back of Basin167mmWidth of Rear Basin450mm                                                                                                         | Internal Bowl Front to Back     | 246mm               |  |
| Taphole Centre to Waste Centre110mmTaphole Centre to Back of Basin57mmWaste Centre to Back of Basin167mmWidth of Rear Basin450mm                                                                                                                       | Internal Bowl Left to Right     | 434mm               |  |
| Taphole Centre to Back of Basin57mmWaste Centre to Back of Basin167mmWidth of Rear Basin450mm                                                                                                                                                          | Tap Ledge                       | 129mm               |  |
| Waste Centre to Back of Basin 167mm Width of Rear Basin 450mm                                                                                                                                                                                          | Taphole Centre to Waste Centre  | 110mm               |  |
| Width of Rear Basin 450mm                                                                                                                                                                                                                              | Taphole Centre to Back of Basin | 57mm                |  |
| 12 11 11 11 11 11 11 11 11 11 11 11 11 1                                                                                                                                                                                                               | Waste Centre to Back of Basin   | 167mm               |  |
| Basin Depth 185mm                                                                                                                                                                                                                                      | Width of Rear Basin             | 450mm               |  |
|                                                                                                                                                                                                                                                        | Basin Depth                     | 185mm               |  |