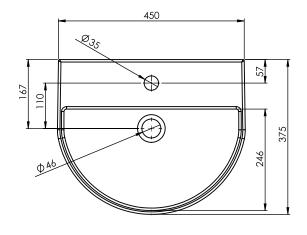

## **DIMENSIONS**

DIAGRAMS NOT TO SCALE | ALL DIMENSIONS IN MM TOLERANCE OF  $\pm$  5MM  ${\it ALL PRODUCTS CONFORM TO BRITISH STANDARDS }$ 

\*Dimensions are subject to change, customers are advised to measure actual product before commencing installation.

\*\*Fixing point dimensions are for guidance only. The positions of fixings must be checked when product is received.

| Internal Bowl Depth133mmInternal Bowl Front to Back246mmInternal Bowl Left to Right434mmTap Ledge129mmTaphole Centre to Waste Centre110mmTaphole Centre to Back of Basin57mmWaste Centre to Back of Basin167mmWidth of Rear Basin450mmBasin Depth185mm | Key Dimensions Descriptions     | Key Dimensions (mm) |  |
|--------------------------------------------------------------------------------------------------------------------------------------------------------------------------------------------------------------------------------------------------------|---------------------------------|---------------------|--|
| Internal Bowl Left to Right434mmTap Ledge129mmTaphole Centre to Waste Centre110mmTaphole Centre to Back of Basin57mmWaste Centre to Back of Basin167mmWidth of Rear Basin450mm                                                                         | Internal Bowl Depth             | 133mm               |  |
| Tap Ledge129mmTaphole Centre to Waste Centre110mmTaphole Centre to Back of Basin57mmWaste Centre to Back of Basin167mmWidth of Rear Basin450mm                                                                                                         | Internal Bowl Front to Back     | 246mm               |  |
| Taphole Centre to Waste Centre110mmTaphole Centre to Back of Basin57mmWaste Centre to Back of Basin167mmWidth of Rear Basin450mm                                                                                                                       | Internal Bowl Left to Right     | 434mm               |  |
| Taphole Centre to Back of Basin57mmWaste Centre to Back of Basin167mmWidth of Rear Basin450mm                                                                                                                                                          | Tap Ledge                       | 129mm               |  |
| Waste Centre to Back of Basin 167mm Width of Rear Basin 450mm                                                                                                                                                                                          | Taphole Centre to Waste Centre  | 110mm               |  |
| Width of Rear Basin 450mm                                                                                                                                                                                                                              | Taphole Centre to Back of Basin | 57mm                |  |
| 12 11 11 11 11 11 11 11 11 11 11 11 11 1                                                                                                                                                                                                               | Waste Centre to Back of Basin   | 167mm               |  |
| Basin Depth 185mm                                                                                                                                                                                                                                      | Width of Rear Basin             | 450mm               |  |
|                                                                                                                                                                                                                                                        | Basin Depth                     | 185mm               |  |