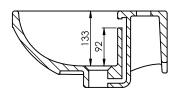

## FAQs

- Q What is the maximum water depth of the basin?
- Å 92mm up to the overflow.
- Q Can this basin be wall hung?
- A Yes
- Q Can this basin be mounted using a semi-pedestal?
- A Yes, use code DSMP
- Q How thick is the basin edge/rim?
- A 8mm
- Q Does the basin have an integeral overflow?
- À Yes

| Internal Bowl Depth133mmInternal Bowl Front to Back246mmInternal Bowl Left to Right434mmTap Ledge129mmTaphole Centre to Waste Centre110mmTaphole Centre to Back of Basin57mmWaste Centre to Back of Basin167mmWidth of Rear Basin450mmBasin Depth185mm | Key Dimensions Descriptions     | Key Dimensions (mm) |  |
|--------------------------------------------------------------------------------------------------------------------------------------------------------------------------------------------------------------------------------------------------------|---------------------------------|---------------------|--|
| Internal Bowl Left to Right434mmTap Ledge129mmTaphole Centre to Waste Centre110mmTaphole Centre to Back of Basin57mmWaste Centre to Back of Basin167mmWidth of Rear Basin450mm                                                                         | Internal Bowl Depth             | 133mm               |  |
| Tap Ledge129mmTaphole Centre to Waste Centre110mmTaphole Centre to Back of Basin57mmWaste Centre to Back of Basin167mmWidth of Rear Basin450mm                                                                                                         | Internal Bowl Front to Back     | 246mm               |  |
| Taphole Centre to Waste Centre110mmTaphole Centre to Back of Basin57mmWaste Centre to Back of Basin167mmWidth of Rear Basin450mm                                                                                                                       | Internal Bowl Left to Right     | 434mm               |  |
| Taphole Centre to Back of Basin57mmWaste Centre to Back of Basin167mmWidth of Rear Basin450mm                                                                                                                                                          | Tap Ledge                       | 129mm               |  |
| Waste Centre to Back of Basin 167mm Width of Rear Basin 450mm                                                                                                                                                                                          | Taphole Centre to Waste Centre  | 110mm               |  |
| Width of Rear Basin 450mm                                                                                                                                                                                                                              | Taphole Centre to Back of Basin | 57mm                |  |
| 12 11 11 11 11 11 11 11 11 11 11 11 11 1                                                                                                                                                                                                               | Waste Centre to Back of Basin   | 167mm               |  |
| Basin Depth 185mm                                                                                                                                                                                                                                      | Width of Rear Basin             | 450mm               |  |
|                                                                                                                                                                                                                                                        | Basin Depth                     | 185mm               |  |