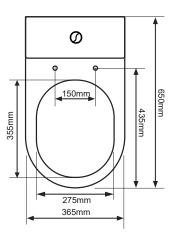

### **DIMENSIONS**

DIAGRAMS NOT TO SCALE | ALL DIMENSIONS IN MM TOLERANCE OF  $\pm$  5MM

ALL PRODUCTS CONFORM TO BRITISH STANDARDS

\*Dimensions are subject to change, customers are advised to measure actual product before commencing installation.

\*\*Fixing point dimensions are for guidance only. The positions of fixings must be checked when product is received.

| Key Dimensions Descriptions         | Key Dimensions (mm) |  |
|-------------------------------------|---------------------|--|
| Front to Back Footprint             | 450mm               |  |
| Left to Right Footprint             | 225mm               |  |
| Bowl Front to Back                  | 355mm               |  |
| Bowl Left to Right                  | 275mm               |  |
| Pan Height (+Cistern)               | 415mm (810mm)       |  |
| Pan Overall Front to Back           | 650mm               |  |
| Centre Waste Outlet to Floor        | 180mm               |  |
| Width of Void                       | 200mm               |  |
| Is there a Ceramic Brace Bar        | No                  |  |
| Distance from Spigot to back of Pan | 160mm               |  |