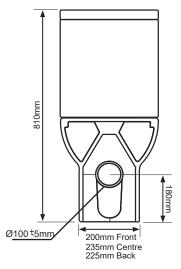

### **DIMENSIONS**

DIAGRAMS NOT TO SCALE | ALL DIMENSIONS IN MM TOLERANCE OF  $\pm$  5MM

ALL PRODUCTS CONFORM TO BRITISH STANDARDS

\*Dimensions are subject to change, customers are advised to measure actual product before commencing installation.

\*\*Fixing point dimensions are for guidance only. The positions of fixings must be checked when product is received.

| Key Dimensions Descriptions         | Key Dimensions (mm) |  |
|-------------------------------------|---------------------|--|
| Front to Back Footprint             | 450mm               |  |
| Left to Right Footprint             | 225mm               |  |
| Bowl Front to Back                  | 355mm               |  |
| Bowl Left to Right                  | 275mm               |  |
| Pan Height (+Cistern)               | 415mm (810mm)       |  |
| Pan Overall Front to Back           | 650mm               |  |
| Centre Waste Outlet to Floor        | 180mm               |  |
| Width of Void                       | 200mm               |  |
| Is there a Ceramic Brace Bar        | No                  |  |
| Distance from Spigot to back of Pan | 160mm               |  |