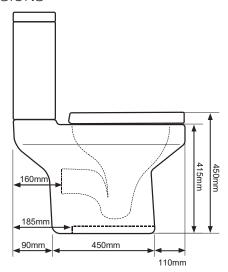

### **DIMENSIONS**

DIAGRAMS NOT TO SCALE | ALL DIMENSIONS IN MM TOLERANCE OF  $\pm$  5MM

ALL PRODUCTS CONFORM TO BRITISH STANDARDS

\*Dimensions are subject to change, customers are advised to measure actual product before commencing installation.

\*\*Fixing point dimensions are for guidance only. The positions of fixings must be checked when product is received.

| Key Dimensions Descriptions         | Key Dimensions (mm) |  |
|-------------------------------------|---------------------|--|
| Front to Back Footprint             | 450mm               |  |
| Left to Right Footprint             | 225mm               |  |
| Bowl Front to Back                  | 355mm               |  |
| Bowl Left to Right                  | 275mm               |  |
| Pan Height (+Cistern)               | 415mm (810mm)       |  |
| Pan Overall Front to Back           | 650mm               |  |
| Centre Waste Outlet to Floor        | 180mm               |  |
| Width of Void                       | 200mm               |  |
| Is there a Ceramic Brace Bar        | No                  |  |
| Distance from Spigot to back of Pan | 160mm               |  |