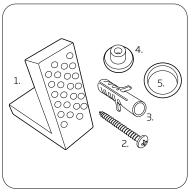

#### Floor Fixings

Spare Code: SP14211

1. 2x Nylon Floor Bracket

2. 4x Stainless Steel Screws

з. 2x Nylon Screw Plugs

4. 2x Nylon Screw Collars

5. 2x Nylon Collars Caps (Metalic Finish)