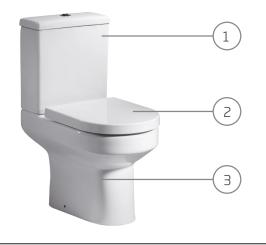

# Debut Closed Coupled Open Back WC

| NO. | Description            | Product Code | Fixings included | Gross Weight |
|-----|------------------------|--------------|------------------|--------------|
| 1   | Close Coupled Cistern  | DCCTNK       | YES              | 13KG         |
| 2   | Soft Close Toilet Seat | DSCTS2       | YES              | 2.6KG        |
| 3   | Open Back WC           | DCCPAN       | YES              | 28KG         |