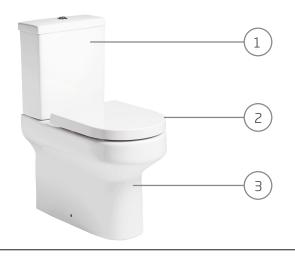

## Debut Comfort Height Close Coupled Fully Enclosed WC

| NO. | Description               | Product Code | Fixings included | Gross Weight |
|-----|---------------------------|--------------|------------------|--------------|
| 1   | Close Coupled Cistern     | DCCTNK       | YES              | 13KG         |
| 2   | Soft Close Toilet Seat    | DSCTS2       | YES              | 2.6KG        |
| 3   | Comfort Fully Enclosed WC | DCFPAN       | YES              | 35KG         |