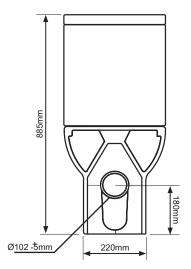

## **DIMENSIONS**

465mm 475mm

DIAGRAMS NOT TO SCALE | ALL DIMENSIONS IN MM TOLERANCE OF  $\pm$  5MM

ALL PRODUCTS CONFORM TO BRITISH STANDARDS

\*Dimensions are subject to change, customers are advised to measure actual product before commencing installation.

A - Yes - Slim Seat RASCTS

| Key Dimensions Descriptions         | Key Dimensions (mm) |  |
|-------------------------------------|---------------------|--|
| Front to Back Footprint             | 545mm               |  |
| Left to Right Footprint             | 220mm               |  |
| Bowl Front to Back                  | 355mm               |  |
| Bowl Left to Right                  | 275mm               |  |
| Pan Height                          | 465mm               |  |
| Pan Overall Front to Back           | 655mm               |  |
| Centre Waste Outlet to Floor        | 180mm               |  |
| Width of Void                       | 155mm               |  |
| Is there a Ceramic Brace Bar        | No                  |  |
| Distance from Spigot to back of Pan | 155mm               |  |