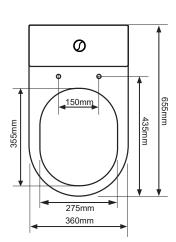

## **DIMENSIONS**

465mm 475mm

DIAGRAMS NOT TO SCALE | ALL DIMENSIONS IN MM TOLERANCE OF  $\pm$  5MM

ALL PRODUCTS CONFORM TO BRITISH STANDARDS

\*Dimensions are subject to change, customers are advised to measure actual product before commencing installation.

A - Yes - Slim Seat RASCTS

| Key Dimensions Descriptions         | Key Dimensions (mm) |  |
|-------------------------------------|---------------------|--|
| Front to Back Footprint             | 545mm               |  |
| Left to Right Footprint             | 220mm               |  |
| Bowl Front to Back                  | 355mm               |  |
| Bowl Left to Right                  | 275mm               |  |
| Pan Height                          | 465mm               |  |
| Pan Overall Front to Back           | 655mm               |  |
| Centre Waste Outlet to Floor        | 180mm               |  |
| Width of Void                       | 155mm               |  |
| Is there a Ceramic Brace Bar        | No                  |  |
| Distance from Spigot to back of Pan | 155mm               |  |