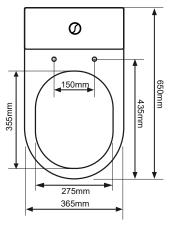

### **DIMENSIONS**

DIAGRAMS NOT TO SCALE | ALL DIMENSIONS IN MM TOLERANCE OF  $\pm$  5MM  ${\rm ALL\ PRODUCTS\ CONFORM\ TO\ BRITISH\ STANDARDS}$ 

\*Dimensions are subject to change, customers are advised to measure actual product before commencing installation.

\*\*Fixing point dimensions are for guidance only. The positions of fixings must be checked when product is received.

| Key Dimensions Descriptions         | Key Dimensions (mm) |  |
|-------------------------------------|---------------------|--|
| Front to Back Footprint             | 425mm               |  |
| Left to Right Footprint             | 230mm               |  |
| Bowl Front to Back                  | 355mm               |  |
| Bowl Left to Right                  | 275mm               |  |
| Pan Height (+Cistern)               | 465mm (860mm)       |  |
| Pan Overall Front to Back           | 650mm               |  |
| Centre Waste Outlet to Floor        | 180mm               |  |
| Width of Void                       | 200mm               |  |
| Is there a Ceramic Brace Bar        | No                  |  |
| Distance from Spigot to back of Pan | 155mm               |  |