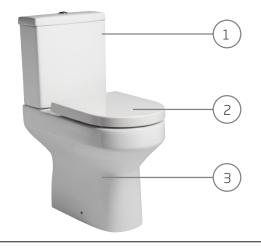

# Debut Comfort Height Closed Coupled Open Back WC

| NO. | Description                 | Product Code | Fixings included | Gross Weight |
|-----|-----------------------------|--------------|------------------|--------------|
| 1   | Close Coupled Cistern       | DCCTNK       | YES              | 13KG         |
| 2   | Soft Close Toilet Seat      | DSCTS2       | YES              | 2.6KG        |
| 3   | Comfort Height Open Back WC | DCHPAN       | YES              | 26KG         |