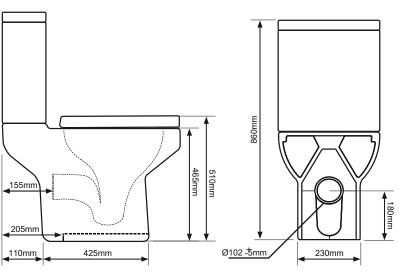

### **DIMENSIONS**

DIAGRAMS NOT TO SCALE | ALL DIMENSIONS IN MM TOLERANCE OF  $\pm$  5MM  ${\rm ALL\ PRODUCTS\ CONFORM\ TO\ BRITISH\ STANDARDS}$ 

\*Dimensions are subject to change, customers are advised to measure actual product before commencing installation.

\*\*Fixing point dimensions are for guidance only. The positions of fixings must be checked when product is received.

| Key Dimensions Descriptions         | Key Dimensions (mm) |  |
|-------------------------------------|---------------------|--|
| Front to Back Footprint             | 425mm               |  |
| Left to Right Footprint             | 230mm               |  |
| Bowl Front to Back                  | 355mm               |  |
| Bowl Left to Right                  | 275mm               |  |
| Pan Height (+Cistern)               | 465mm (860mm)       |  |
| Pan Overall Front to Back           | 650mm               |  |
| Centre Waste Outlet to Floor        | 180mm               |  |
| Width of Void                       | 200mm               |  |
| Is there a Ceramic Brace Bar        | No                  |  |
| Distance from Spigot to back of Pan | 155mm               |  |