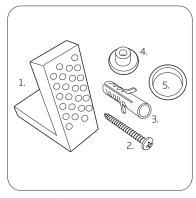

#### Floor Fixings

Spare Code: SP14211

- 1. 2x Nylon Floor Bracket
- 2. 4x Stainless Steel Screws
- з. 2x Nylon Screw Plugs
- 4. 2x Nylon Screw Collars
- 5. 2x Nylon Collars Caps (Metalic Finish)