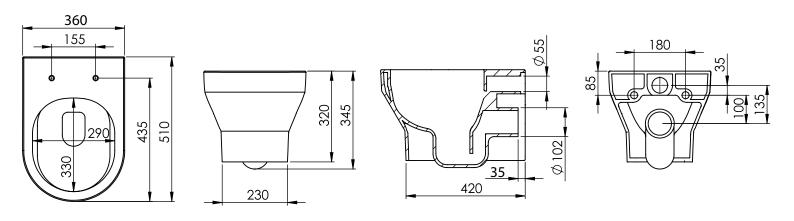

#### **DIMENSIONS**

DIAGRAMS NOT TO SCALE | ALL DIMENSIONS IN MM TOLERANCE OF  $\pm$  5MM  ${\it ALL PRODUCTS CONFORM TO BRITISH STANDARDS }$ 

\*Dimensions are subject to change, customers are advised to measure actual product before commencing installation.

\*\*Fixing point dimensions are for guidance only. The positions of fixings must be checked when product is received.

#### FAQs

- Q Do I need to use a wall hung frame?
- A Yes. It is essential that this product is installed onto a frame
- Q -How do I acces the fixing bolts to secure the WC
- A Through the seat holes

| Key Dimensions Descriptions | Key Dimensions (mm) |  |
|-----------------------------|---------------------|--|
| Front to Back Footprint     | 420mm               |  |
| Left to Right Footprint     | 230mm               |  |
| Bowl Front to Back          | 330mm               |  |
| Bowl Left to Right          | 290mm               |  |
| Pan Height                  | 345mm               |  |
| Pan Overall front to Back   | 510mm               |  |