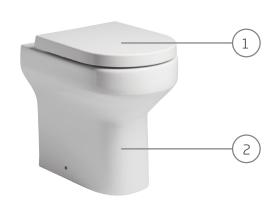

# Debut Comfort Height Back To Wall WC Pan - DCBWPAN

| NO. | Description                    | Product Code | Fixings included | Gross Weight |
|-----|--------------------------------|--------------|------------------|--------------|
| 1   | Soft Close Toilet Seat         | DSCTS2       | YES              | 2.6KG        |
| 2   | Comfort Height Back to Wall WC | DCBWPAN      | YES              | 27.3KG       |