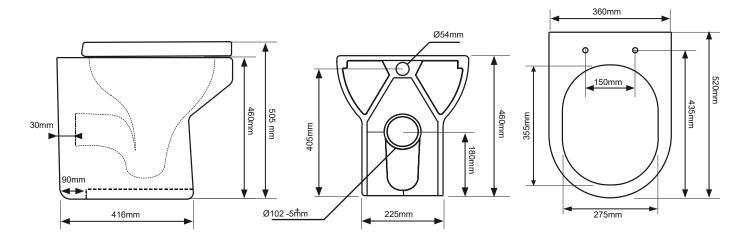

### **DIMENSIONS**

DIAGRAMS NOT TO SCALE | ALL DIMENSIONS IN MM TOLERANCE OF  $\pm$  5MM  ${\it ALL PRODUCTS CONFORM TO BRITISH STANDARDS }$ 

\*Dimensions are subject to change, customers are advised to measure actual product before commencing installation.

\*\*Fixing point dimensions are for guidance only. The positions of fixings must be checked when product is received.

| Key Dimensions Descriptions         | Key Dimensions (mm) |  |
|-------------------------------------|---------------------|--|
| Front to Back Footprint             | 416mm               |  |
| Left to Right Footprint             | 225mm               |  |
| Bowl Front to Back                  | 355mm               |  |
| Bowl Left to Right                  | 275mm               |  |
| Pan Height                          | 460mm               |  |
| Pan Overall front to Back           | 520mm               |  |
| Centre Flush Inlet to Floor         | 405mm               |  |
| Centre Waste Outlet to Floor        | 180mm               |  |
| Width of Void                       | 200mm               |  |
| Is there a Ceramic Brace Bar        | No                  |  |
| Distance from Spigot to back of Pan | 30mm                |  |