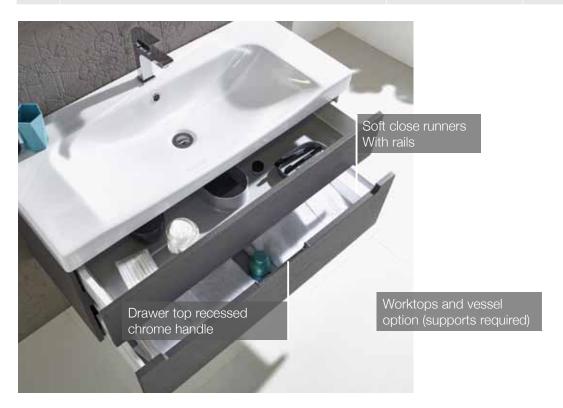

\*Basin Not Included \*Grain on side panels vertical, front panels are horizontal.