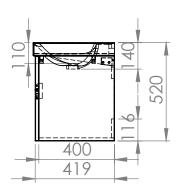

### Dimensions - Diverge 1000

Diagrams not to scale All dimensins in mm tolerance of +5mm

Top Drawer: 250 mm Bottom shelves:330mm

| No. | Description                    | Code             | Fixings Included                    |
|-----|--------------------------------|------------------|-------------------------------------|
| 1   | 800 Diverge Wall Mounted Unit  | DW800W/CE/AE     | Wallmounted Brackets                |
| 2   | 1000 Diverge Wall Mounted Unit | DW1000W/CE/AE    | Wallmounted Brackets                |
| 3   | 1200 Diverge Column            | PURCMIR12W/CE/AE | Wallmounted Brackets<br>Shelf Clips |

### Dimensions - Diverge 1000

Diagrams not to scale All dimensins in mm tolerance of +5mm

Top Drawer: 250 mm Bottom shelves:330mm