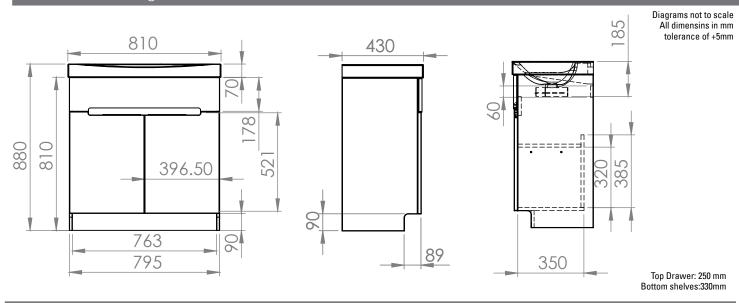

### Dimensions - Diverge 800

### Dimensions - Diverge 800

Diagrams not to scale All dimensins in mm tolerance of +5mm

Top Drawer: 250 mm Bottom shelves:330mm