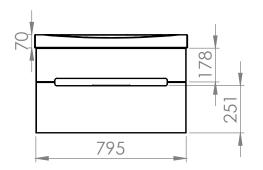

### Dimensions - Diverge 1000

Diagrams not to scale All dimensins in mm tolerance of +5mm

Top Drawer: 250 mm Bottom shelves:330mm

| No. | Description                    | Code             | Fixings Included                    |
|-----|--------------------------------|------------------|-------------------------------------|
| 1   | 800 Diverge Wall Mounted Unit  | DW800W/CE/AE     | Wallmounted Brackets                |
| 2   | 1000 Diverge Wall Mounted Unit | DW1000W/CE/AE    | Wallmounted Brackets                |
| 3   | 1200 Diverge Column            | PURCMIR12W/CE/AE | Wallmounted Brackets<br>Shelf Clips |

### Dimensions - Diverge 1000

Diagrams not to scale All dimensins in mm tolerance of +5mm

Top Drawer: 250 mm Bottom shelves:330mm