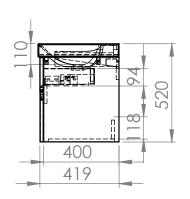

### Dimensions - Diverge 1200 Wall Coloumn

Diagrams not to scale All dimensins in mm tolerance of +5mm