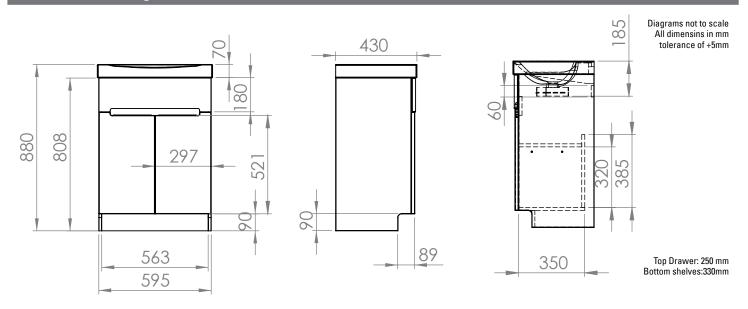

| No. | Description              | Code             | Fixings Included     |
|-----|--------------------------|------------------|----------------------|
| 1   | 600 Diverge Drawer Unit  | DIV6FW/CE/AE     | No                   |
| 2   | 800 Diverge Drawer Unit  | DIV8FW/CE/AE     | No                   |
| 3   | 1000 Diverge Drawer Unit | DIV10FW/CE/AE    | No                   |
| 4   | 1200 Diverge Column      | PURCMIR12W/CE/AE | Wallmounted Brackets |



### Dimensions - Diverge 600





### Dimensions - Diverge 800



### Dimensions - Diverge 1000



Diagrams not to scale All dimensins in mm tolerance of +5mm

Top Drawer: 250 mm Bottom shelves:330mm



| No. | Description                    | Code             | Fixings Included                    |
|-----|--------------------------------|------------------|-------------------------------------|
| 1   | 800 Diverge Wall Mounted Unit  | DW800W/CE/AE     | Wallmounted Brackets                |
| 2   | 1000 Diverge Wall Mounted Unit | DW1000W/CE/AE    | Wallmounted Brackets                |
| 3   | 1200 Diverge Column            | PURCMIR12W/CE/AE | Wallmounted Brackets<br>Shelf Clips |





\*Basin Not Included \*Grain on side panels vertical, front panels are horizontal.

### Dimensions - Diverge 1000





Diagrams not