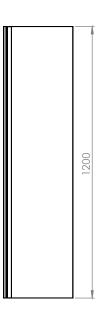

### Dimensions - Diverge 1200 Wall Coloumn

Diagrams not to scale All dimensins in mm tolerance of +5mm