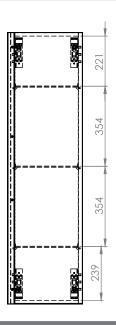

### Dimensions - Diverge 1200 Wall Coloumn

Diagrams not to scale All dimensins in mm tolerance of +5mm