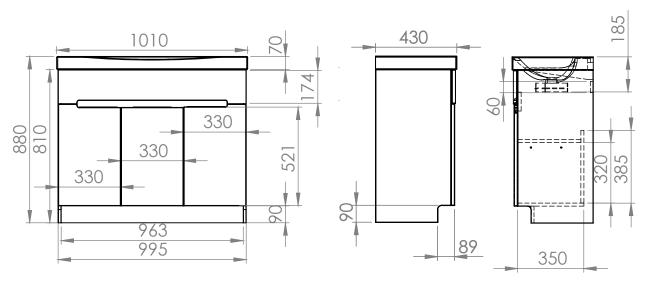

### Dimensions - Diverge 1000

Diagrams not to scale All dimensins in mm tolerance of +5mm

Top Drawer: 250 mm Bottom shelves:330mm

| No. | Description                    | Code             | Fixings Included                    |
|-----|--------------------------------|------------------|-------------------------------------|
| 1   | 800 Diverge Wall Mounted Unit  | DW800W/CE/AE     | Wallmounted Brackets                |
| 2   | 1000 Diverge Wall Mounted Unit | DW1000W/CE/AE    | Wallmounted Brackets                |
| 3   | 1200 Diverge Column            | PURCMIR12W/CE/AE | Wallmounted Brackets<br>Shelf Clips |

### Dimensions - Diverge 1000

Diagrams not to scale All dimensins in mm tolerance of +5mm

Top Drawer: 250 mm Bottom shelves:330mm