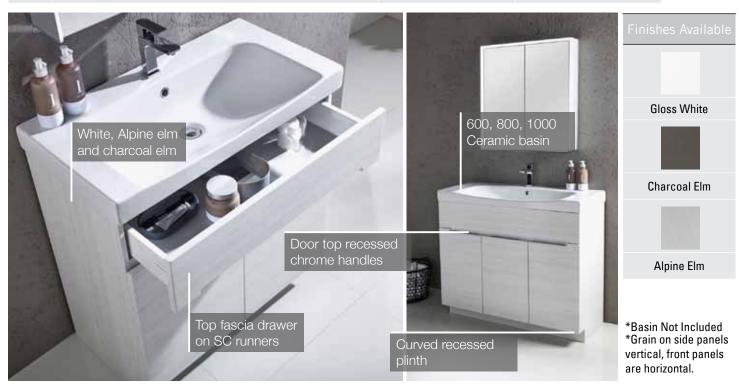

\*Basin Not Included \*Grain on side panels vertical, front panels are horizontal.