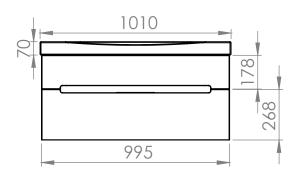

### Dimensions - Diverge 1000

Diagrams not to scale All dimensins in mm tolerance of +5mm

Top Drawer: 250 mm Bottom shelves:330mm