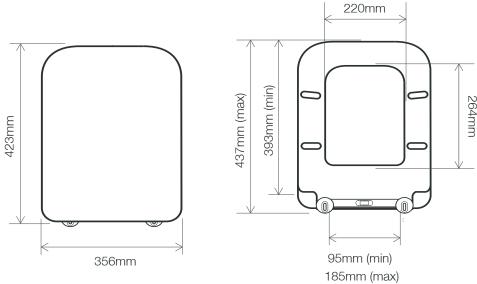

## 8905WSC

Square Wrapover SC QR Seat

General seat dimensions

Max/min fixing adjustment