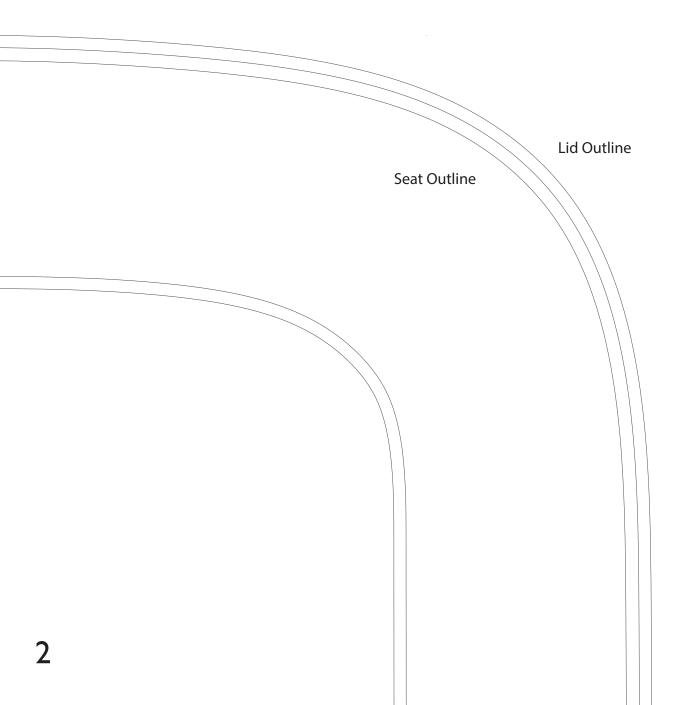

## Does it Fit?

Toilet Seat Fit Template

- 1) Print the guide on 4x A4 paper, ensure that you select 'Actual Size' or set 'Custom Scale' to 100%.
- 2) Tape all 4 pieces together with no overlap. **Note:** There will be a gap in the profile due to printing borders, the template size will still be correct.
- 3) Cut along the outline of the seat.
- 4) Lay the template over the pan, when you are happy that the profile fits, check that the fixing holes on the pan are within the hatched area.

| 1 2 3 4 |  |
|---------|--|
|         |  |
|         |  |
|         |  |