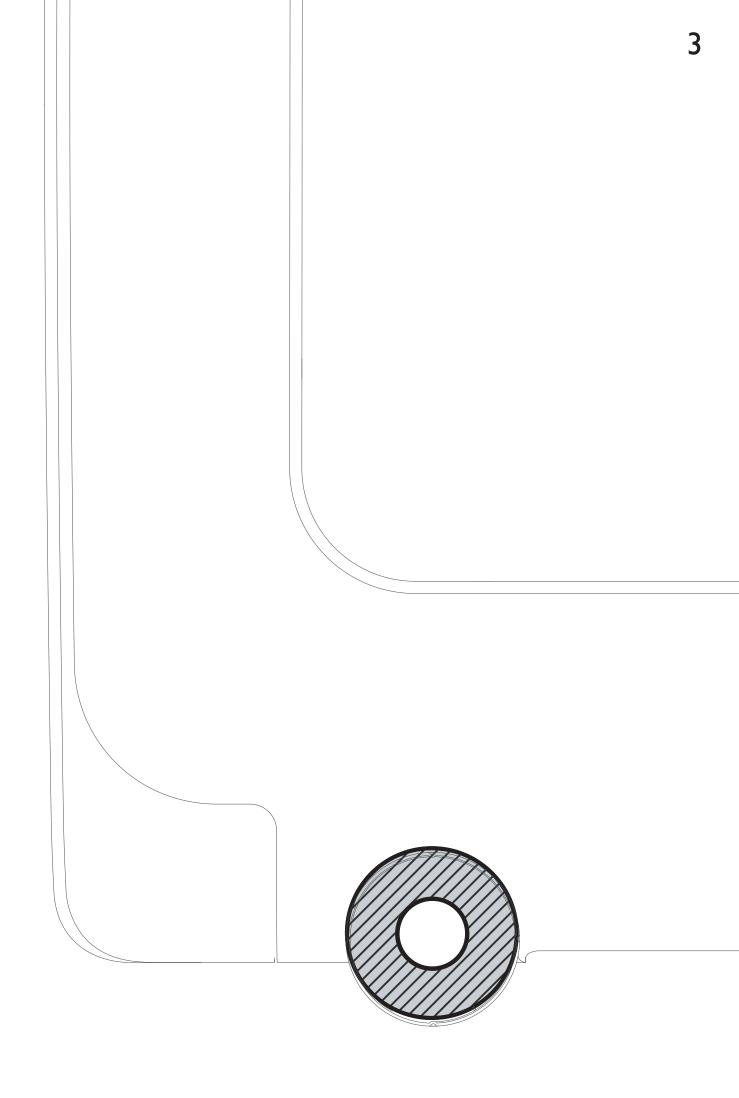

## Does it Fit?

Toilet Seat Fit Template

- 1) Print the guide on 4x A4 paper, ensure that you select 'Actual Size' or set 'Custom Scale' to 100%.
- 2) Tape all 4 pieces together with no overlap. **Note:** There will be a gap in the profile due to printing borders, the template size will still be correct.
- 3) Cut along the outline of the seat.
- 4) Lay the template over the pan, when you are happy that the profile fits, check that the fixing holes on the pan are within the hatched area.

| 1 2 3 4 |  |
|---------|--|
|         |  |
|         |  |
|         |  |