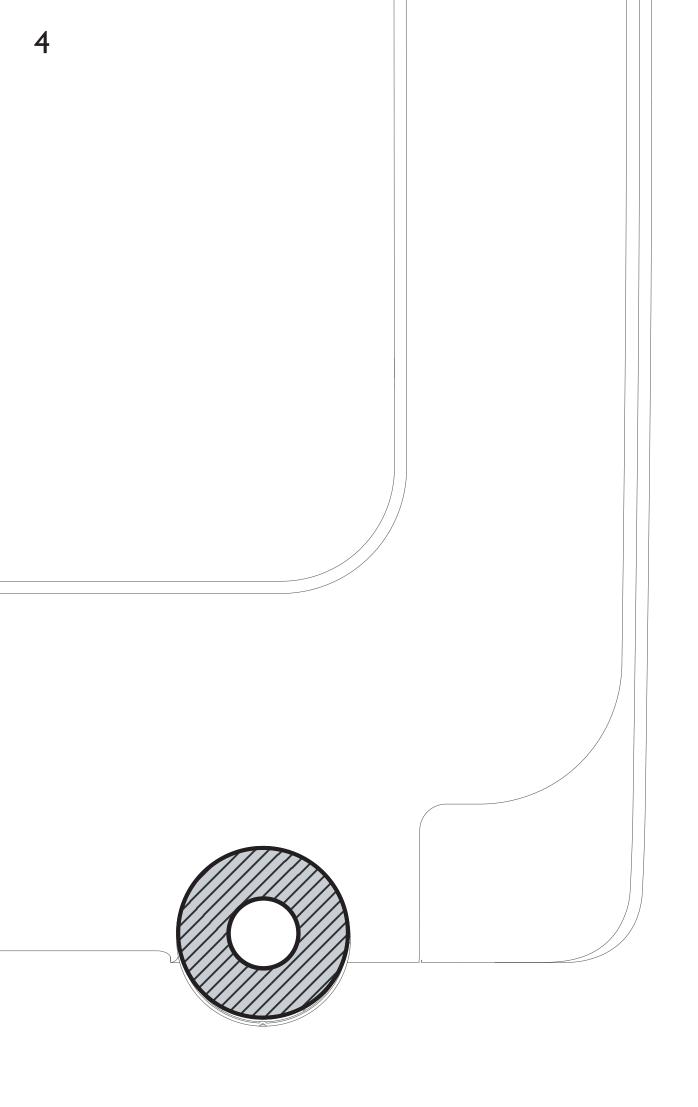

## Does it Fit?

Toilet Seat Fit Template

- 1) Print the guide on 4x A4 paper, ensure that you select 'Actual Size' or set 'Custom Scale' to 100%.
- 2) Tape all 4 pieces together with no overlap. **Note:** There will be a gap in the profile due to printing borders, the template size will still be correct.
- 3) Cut along the outline of the seat.
- 4) Lay the template over the pan, when you are happy that the profile fits, check that the fixing holes on the pan are within the hatched area.

| 1 2 3 4 |  |
|---------|--|
|         |  |
|         |  |
|         |  |