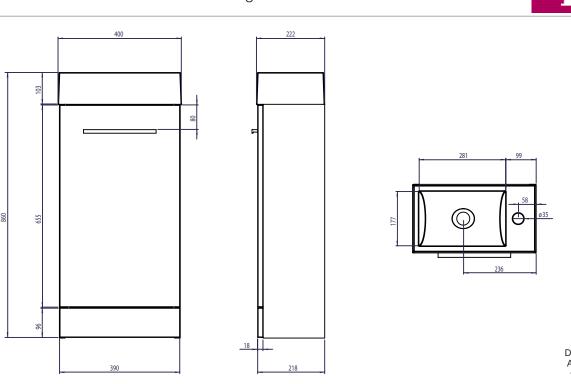

## **DRIVE Floor Mounted Unit Including Basin**

Whats in the box: 1x DR4010.X + Handle/ Fixings

Diagrams not to scale All dimensions in mm tolerance of +/-5mm

#### Materials

Carcass: 18mm Painted MDF Fascia Components: 18mm Painted MDF Basin: Isocast

\*Dimensions are subject to change, customers are advised to measure actual product before commencing installation. \*\*Fixing point dimensions are for guidance only/the positions of wall fixing must be checked when product is received.

### FAQs

| Q: How big is the plumbing void at the back of the furniture?   | A: 52mm.                                                              |
|-----------------------------------------------------------------|-----------------------------------------------------------------------|
| Q: Is the handle fitted?                                        | A: No, the handle needs fixing.                                       |
| Q: Is the door reversable?                                      | A: No, only left hand hinges.                                         |
| Q: How deep is the unit with door open?                         | A: Approx 610mm (at 90 degrees).                                      |
| Q: Is the shelf removable?                                      | A: No, there is one fixed shelf.                                      |
| Q: Can the door be adjusted?                                    | A: The door can be adjusted as detailed in the supplied instructions. |
| Q: How do I fix the unit to the wall?                           | A: You can secure it to the wall drilling through the back brace.     |
| Q: What is the interior finish of the unit?                     | A: The unit interior is the same finish as the exterior.              |
| Q: What is the maximum water depth of the basin?                | A: 64mm up to the overflow.                                           |
| Q: What is the internal depth?                                  | A: The internal depth is 80mm.                                        |
| Q: Whats is the width of the Tapledge?                          | A: The Tapledge is 99mm wide.                                         |
| Q: What is the distance from the Taphole centre to Basin Waste? | A: 178mm.                                                             |
|                                                                 |                                                                       |