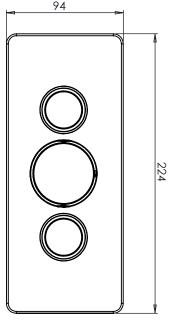

## **Dimensions - SVSET162**

Diagrams not to scale. All dimensions in mm (tolerance of +/-5mm)

### Components

Valve - RR14

Chrome Cover Plate - SVCOMP3 Brass Handset Holder - SVACS17 Handset - SVHEAD38 Easy Clean PVC Shower Hose - SVHOSE02 Ceiling Shower Head - SVHEAD33