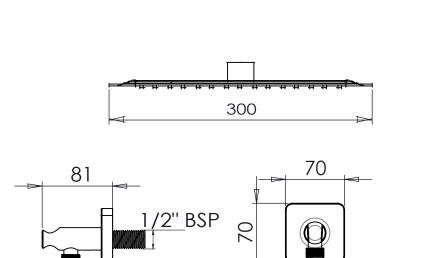

## **Dimensions - SVSET162**

Diagrams not to scale. All dimensions in mm (tolerance of +/-5mm)