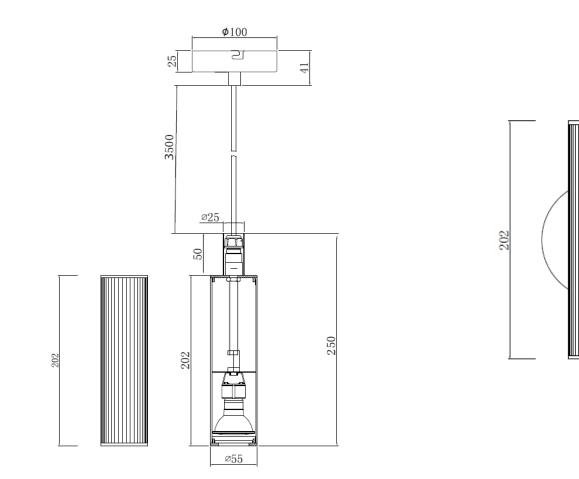

#### **TECHNICAL DRAWINGS**

PL02- XX

#### FAQ's

|                          | Units | PL02-XX<br>Pendant Fluted | WL02-XX<br>Wall mounted Fluted |  |  |  |
|--------------------------|-------|---------------------------|--------------------------------|--|--|--|
| Dimensions               | mm    | 55 x 55 x 250             | 92 x 100 x 202                 |  |  |  |
| Installation orientation | -     | Ceiling mounted           | Wall mounted                   |  |  |  |
| Cable length             | mm    | 3500                      | 150                            |  |  |  |
| Gross Weight             | gr    | 620                       | 460                            |  |  |  |
| Is a driver required?    | _     | No                        |                                |  |  |  |
| Is the lamp Included?    | _     | No*                       |                                |  |  |  |
| Max lamp length          | mm    | 58                        |                                |  |  |  |
| Is the lamp Dimmable?    |       | Lamp Dependent            |                                |  |  |  |