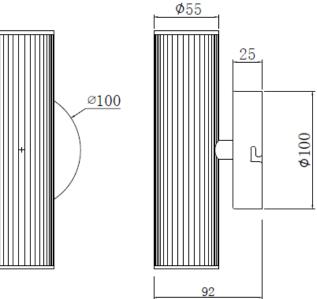

# ROPER RHODES<sup>®</sup>

WL02- XX

#### FAQ's

|                          | Units | PL02-XX<br>Pendant Fluted | WL02-XX<br>Wall mounted Fluted |  |  |  |
|--------------------------|-------|---------------------------|--------------------------------|--|--|--|
| Dimensions               | mm    | 55 x 55 x 250             | 92 x 100 x 202                 |  |  |  |
| Installation orientation | -     | Ceiling mounted           | Wall mounted                   |  |  |  |
| Cable length             | mm    | 3500                      | 150                            |  |  |  |
| Gross Weight             | gr    | 620                       | 460                            |  |  |  |
| Is a driver required?    | _     | No                        |                                |  |  |  |
| Is the lamp Included?    | _     | No*                       |                                |  |  |  |
| Max lamp length          | mm    | 58                        |                                |  |  |  |
| Is the lamp Dimmable?    |       | Lamp Dependent            |                                |  |  |  |