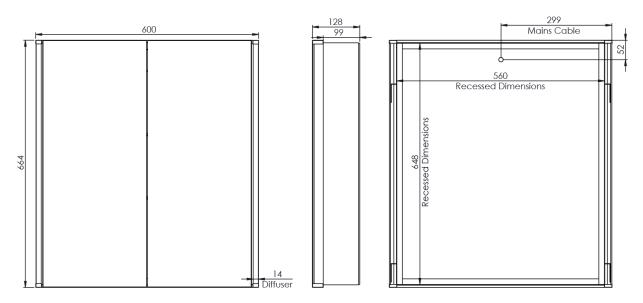

#### Materials:

Carcass: 15mm MFC | Door: Mirror on Mirror | Backboard: 3mm MDF

Glass: 3mm PVC Backed

| FAQ's:                                                 | Units | FWC050                                                                                                                                       | FWC060         | FWC080         |
|--------------------------------------------------------|-------|----------------------------------------------------------------------------------------------------------------------------------------------|----------------|----------------|
| Recess dimensions (W x H x D)                          | mm    | 461 x 648 x 99                                                                                                                               | 561 x 648 x 99 | 759 x 648 x 99 |
| Internal dimensions (W x H x D)                        | mm    | 429 x 617 x 97                                                                                                                               | 530 x 617 x 97 | 729 x 617 x 97 |
| Shelf dimensions (W x H x D)                           | mm    | 423 x 6 x 93                                                                                                                                 | 525 x 6 x 93   | 723 x 6 x 93   |
| Max shelf spacing                                      | mm    | 80                                                                                                                                           |                |                |
| Distance between door hinges                           | mm    | 370                                                                                                                                          |                |                |
| Individual door dimensions (W x H x D)                 | mm    | 458 x 662 x 16                                                                                                                               | 280 x 662 x 16 | 380 x 662 x 16 |
| Door opening angle                                     | Ō     | 90                                                                                                                                           |                |                |
| Depth with door fully open                             | mm    | 560                                                                                                                                          | 380            | 482            |
| Hanging bracket centres                                | mm    | NA                                                                                                                                           |                |                |
| What is the thickness of the mirror glass?             | mm    | 3mm                                                                                                                                          |                |                |
| Is the cabinet IP44 rated?                             | -     | Yes                                                                                                                                          |                |                |
| What size fuse should I use?                           | -     | Seek the advice of an electrician                                                                                                            |                |                |
| What is the total power consumption?                   | W     | 27 42                                                                                                                                        |                |                |
| Does the mirror have an energy rating?                 | -     | F                                                                                                                                            |                |                |
| What is the colour of the light and the Kelvin rating? | K     | 6000K                                                                                                                                        |                |                |
| What is the Lumen of the LEDs?*                        | Lms   | 900                                                                                                                                          |                |                |
| What is the wattage of the lights?                     | W     | 12                                                                                                                                           |                |                |
| Where is the Touch Sensor located?                     | -     | Lower Right                                                                                                                                  | Lower Centre   |                |
| Where is the shaver socket located?                    | -     | Inside on the top right                                                                                                                      |                |                |
| Can the LED lighting be replaced?                      | -     | No                                                                                                                                           |                |                |
| Can the slider controller switch be replaced?          | -     | No                                                                                                                                           |                |                |
| What is the output of the demister pad?                | W     | 15                                                                                                                                           | 30             | 30             |
| What are the dimensions of the demister pad?           | mm    | 200 x 300                                                                                                                                    | 2pcs 150 x 400 | 2pcs 200 x 300 |
| How do I turn on the demister pad?                     | -     | The demister pad will turn on when the LEDs are turned on.                                                                                   |                |                |
| Are illuminated mirrors supplied with mains cable?     | -     | All illuminated mirrors are supplied with a removeable 500mm mains cable<br>There is ample storage for excess cable in the back of the unit. |                |                |

## **FWC060**