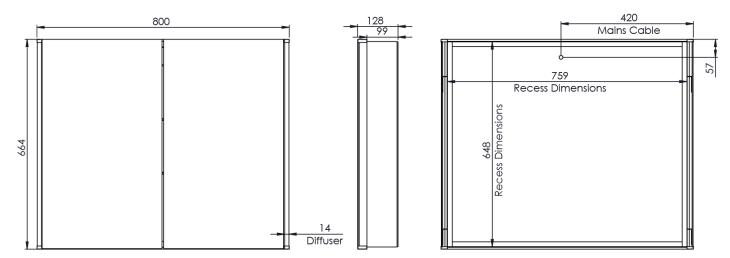

#### Materials:

Carcass: 15mm MFC | Door: Mirror on Mirror | Backboard: 3mm MDF

Glass: 3mm PVC Backed

| FAQ's:                                                 | Units | FWC050                                                                                                                                       | FWC060         | FWC080         |
|--------------------------------------------------------|-------|----------------------------------------------------------------------------------------------------------------------------------------------|----------------|----------------|
| Recess dimensions (W x H x D)                          | mm    | 461 x 648 x 99                                                                                                                               | 561 x 648 x 99 | 759 x 648 x 99 |
| Internal dimensions (W x H x D)                        | mm    | 429 x 617 x 97                                                                                                                               | 530 x 617 x 97 | 729 x 617 x 97 |
| Shelf dimensions (W x H x D)                           | mm    | 423 x 6 x 93                                                                                                                                 | 525 x 6 x 93   | 723 x 6 x 93   |
| Max shelf spacing                                      | mm    | 80                                                                                                                                           |                |                |
| Distance between door hinges                           | mm    | 370                                                                                                                                          |                |                |
| Individual door dimensions (W x H x D)                 | mm    | 458 x 662 x 16                                                                                                                               | 280 x 662 x 16 | 380 x 662 x 16 |
| Door opening angle                                     | Ō     | 90                                                                                                                                           |                |                |
| Depth with door fully open                             | mm    | 560                                                                                                                                          | 380            | 482            |
| Hanging bracket centres                                | mm    | NA                                                                                                                                           |                |                |
| What is the thickness of the mirror glass?             | mm    | 3mm                                                                                                                                          |                |                |
| Is the cabinet IP44 rated?                             | -     | Yes                                                                                                                                          |                |                |
| What size fuse should I use?                           | -     | Seek the advice of an electrician                                                                                                            |                |                |
| What is the total power consumption?                   | W     | 27 42                                                                                                                                        |                |                |
| Does the mirror have an energy rating?                 | -     | F                                                                                                                                            |                |                |
| What is the colour of the light and the Kelvin rating? | K     | 6000K                                                                                                                                        |                |                |
| What is the Lumen of the LEDs?*                        | Lms   | 900                                                                                                                                          |                |                |
| What is the wattage of the lights?                     | W     | 12                                                                                                                                           |                |                |
| Where is the Touch Sensor located?                     | -     | Lower Right                                                                                                                                  | Lower Centre   |                |
| Where is the shaver socket located?                    | -     | Inside on the top right                                                                                                                      |                |                |
| Can the LED lighting be replaced?                      | -     | No                                                                                                                                           |                |                |
| Can the slider controller switch be replaced?          | -     | No                                                                                                                                           |                |                |
| What is the output of the demister pad?                | W     | 15                                                                                                                                           | 30             | 30             |
| What are the dimensions of the demister pad?           | mm    | 200 x 300                                                                                                                                    | 2pcs 150 x 400 | 2pcs 200 x 300 |
| How do I turn on the demister pad?                     | -     | The demister pad will turn on when the LEDs are turned on.                                                                                   |                |                |
| Are illuminated mirrors supplied with mains cable?     | -     | All illuminated mirrors are supplied with a removeable 500mm mains cable<br>There is ample storage for excess cable in the back of the unit. |                |                |

Dimensions are subject to change customers are advised to measure actual product before commencing installation. Fixing point dimensions are for guidance only/the positions of wall fixing must be checked when product is received. \*The Lumen represents the output of the LED. This may vary depending on the diffuser material i.e., glass or acrylic.

## **FWC080**

R2, Brassmill Lane Trading Estate, Bath BA1 3JF TEL: 01225 303 900 | techsupport@r2bathrooms.co.uk www.r2bathrooms.co.uk/