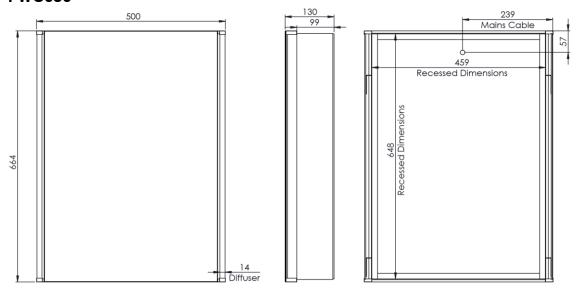

#### Materials:

Carcass: 15mm MFC | Door: Mirror on Mirror | Backboard: 3mm MDF

Glass: 3mm PVC Backed

| FAQ's:                                                 | Units | FWC050                                                                                                                                       | FWC060         | FWC080         |
|--------------------------------------------------------|-------|----------------------------------------------------------------------------------------------------------------------------------------------|----------------|----------------|
| Recess dimensions (W x H x D)                          | mm    | 461 x 648 x 99                                                                                                                               | 561 x 648 x 99 | 759 x 648 x 99 |
| Internal dimensions (W x H x D)                        | mm    | 429 x 617 x 97                                                                                                                               | 530 x 617 x 97 | 729 x 617 x 97 |
| Shelf dimensions (W x H x D)                           | mm    | 423 x 6 x 93                                                                                                                                 | 525 x 6 x 93   | 723 x 6 x 93   |
| Max shelf spacing                                      | mm    | 80                                                                                                                                           |                |                |
| Distance between door hinges                           | mm    | 370                                                                                                                                          |                |                |
| Individual door dimensions (W x H x D)                 | mm    | 458 x 662 x 16                                                                                                                               | 280 x 662 x 16 | 380 x 662 x 16 |
| Door opening angle                                     | Ō     | 90                                                                                                                                           |                |                |
| Depth with door fully open                             | mm    | 560                                                                                                                                          | 380            | 482            |
| Hanging bracket centres                                | mm    | NA                                                                                                                                           |                |                |
| What is the thickness of the mirror glass?             | mm    | 3mm                                                                                                                                          |                |                |
| Is the cabinet IP44 rated?                             | -     | Yes                                                                                                                                          |                |                |
| What size fuse should I use?                           | -     | Seek the advice of an electrician                                                                                                            |                |                |
| What is the total power consumption?                   | W     | 27 42                                                                                                                                        |                |                |
| Does the mirror have an energy rating?                 | -     | F                                                                                                                                            |                |                |
| What is the colour of the light and the Kelvin rating? | K     | 6000K                                                                                                                                        |                |                |
| What is the Lumen of the LEDs?*                        | Lms   | 900                                                                                                                                          |                |                |
| What is the wattage of the lights?                     | W     | 12                                                                                                                                           |                |                |
| Where is the Touch Sensor located?                     | -     | Lower Right                                                                                                                                  | Lower Centre   |                |
| Where is the shaver socket located?                    | -     | Inside on the top right                                                                                                                      |                |                |
| Can the LED lighting be replaced?                      | -     | No                                                                                                                                           |                |                |
| Can the slider controller switch be replaced?          | -     | No                                                                                                                                           |                |                |
| What is the output of the demister pad?                | W     | 15                                                                                                                                           | 30             | 30             |
| What are the dimensions of the demister pad?           | mm    | 200 x 300                                                                                                                                    | 2pcs 150 x 400 | 2pcs 200 x 300 |
| How do I turn on the demister pad?                     | -     | The demister pad will turn on when the LEDs are turned on.                                                                                   |                |                |
| Are illuminated mirrors supplied with mains cable?     | -     | All illuminated mirrors are supplied with a removeable 500mm mains cable<br>There is ample storage for excess cable in the back of the unit. |                |                |

## **FWC050**