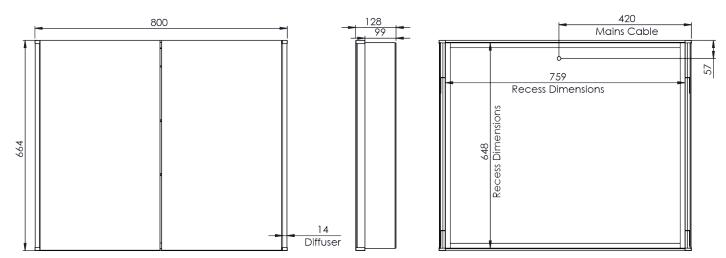

# **FWC080**

R2, Brassmill Lane Trading Estate, Bath BA1 3JF TEL: 01225 303 900 | techsupport@r2bathrooms.co.uk www.r2bathrooms.co.uk/

## Materials:

Carcass: 15mm MFC | Door: Mirror on Mirror | Backboard: 3mm MDF

Glass: 3mm PVC Backed

| FAQ's:                                                 | Units | FWC050                                                                                                                                       | FWC060         | FWC080         |
|--------------------------------------------------------|-------|----------------------------------------------------------------------------------------------------------------------------------------------|----------------|----------------|
| Recess dimensions (L x W x D)                          | mm    | 461 x 648 x 99                                                                                                                               | 561 x 648 x 99 | 761 x 557 x 99 |
| Internal dimensions (L x W x D)                        | mm    | 429 x 617 x 97                                                                                                                               | 530 x 617 x 97 | 729 x 617 x 97 |
| Shelf dimensions (L x W x D)                           | mm    | 423 x 93 x 6                                                                                                                                 | 525 x 93 x 6   | 723 x 93 x 6   |
| Max shelf spacing                                      | mm    | 80                                                                                                                                           |                |                |
| Distance between door hinges                           | mm    | 370                                                                                                                                          |                |                |
| Individual door dimensions (L x W x D)                 | mm    | 458 x 662 x 16                                                                                                                               | 280 x 662 x 16 | 380 x 662 x 16 |
| Door opening angle                                     | 0     | 90                                                                                                                                           |                |                |
| Depth with door fully open                             | mm    | 560                                                                                                                                          | 380            | 482            |
| Hanging bracket centres                                | mm    | NA                                                                                                                                           |                |                |
| What is the thickness of the mirror glass?             | mm    | 3mm                                                                                                                                          |                |                |
| Is the cabinet IP44 rated?                             | -     | Yes                                                                                                                                          |                |                |
| What size fuse should I use?                           | -     | Seek the advice of an electrician                                                                                                            |                |                |
| What is the total power consumption?                   | W     | 27 42                                                                                                                                        |                |                |
| Does the mirror have an energy rating?                 | -     | F                                                                                                                                            |                |                |
| What is the colour of the light and the Kelvin rating? | K     | 6000K                                                                                                                                        |                |                |
| What is the Lumen of the LEDs?*                        | Lms   | 900                                                                                                                                          |                |                |
| What is the wattage of the lights?                     | W     | 12                                                                                                                                           |                |                |
| Where is the Touch Sensor located?                     | -     | Lower Right                                                                                                                                  | Lower Centre   |                |
| Where is the shaver socket located?                    | -     | Inside on the top right                                                                                                                      |                |                |
| Can the LED lighting be replaced?                      | -     | No**                                                                                                                                         |                |                |
| Can the slider controller switch be replaced?          | -     | No                                                                                                                                           |                |                |
| What is the output of the demister pad?                | W     | 15                                                                                                                                           | 30             | 30             |
| What are the dimensions of the demister pad?           | mm    | 200 x 300                                                                                                                                    | 2pcs 150 x 400 | 2pcs 200 x 300 |
| How do I turn on the demister pad?                     | -     | The demister pad will turn on when the LEDs are turned on.                                                                                   |                |                |
| Are illuminated mirrors supplied with mains cable?     | -     | All illuminated mirrors are supplied with a removeable 500mm mains cable<br>There is ample storage for excess cable in the back of the unit. |                |                |