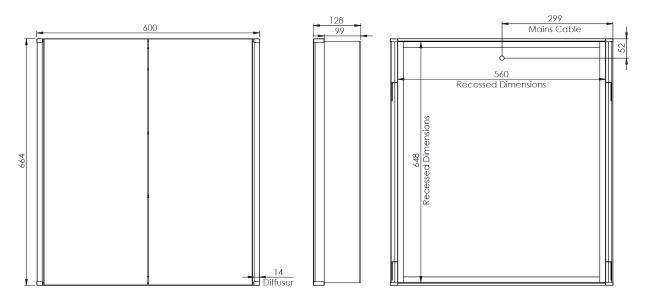

## **FWC060**

## Materials:

Carcass: 15mm MFC | Door: Mirror on Mirror | Backboard: 3mm MDF

Glass: 3mm PVC Backed

| FAQ's:                                                 | Units | FWC050                                                                                                                                       | FWC060         | FWC080         |
|--------------------------------------------------------|-------|----------------------------------------------------------------------------------------------------------------------------------------------|----------------|----------------|
| Recess dimensions (L x W x D)                          | mm    | 461 x 648 x 99                                                                                                                               | 561 x 648 x 99 | 761 x 557 x 99 |
| Internal dimensions (L x W x D)                        | mm    | 429 x 617 x 97                                                                                                                               | 530 x 617 x 97 | 729 x 617 x 97 |
| Shelf dimensions (L x W x D)                           | mm    | 423 x 93 x 6                                                                                                                                 | 525 x 93 x 6   | 723 x 93 x 6   |
| Max shelf spacing                                      | mm    | 80                                                                                                                                           |                |                |
| Distance between door hinges                           | mm    | 370                                                                                                                                          |                |                |
| Individual door dimensions (L x W x D)                 | mm    | 458 x 662 x 16                                                                                                                               | 280 x 662 x 16 | 380 x 662 x 16 |
| Door opening angle                                     | 0     | 90                                                                                                                                           |                |                |
| Depth with door fully open                             | mm    | 560                                                                                                                                          | 380            | 482            |
| Hanging bracket centres                                | mm    | NA                                                                                                                                           |                |                |
| What is the thickness of the mirror glass?             | mm    | 3mm                                                                                                                                          |                |                |
| Is the cabinet IP44 rated?                             | -     | Yes                                                                                                                                          |                |                |
| What size fuse should I use?                           | -     | Seek the advice of an electrician                                                                                                            |                |                |
| What is the total power consumption?                   | W     | 27 42                                                                                                                                        |                |                |
| Does the mirror have an energy rating?                 | -     | F                                                                                                                                            |                |                |
| What is the colour of the light and the Kelvin rating? | K     | 6000K                                                                                                                                        |                |                |
| What is the Lumen of the LEDs?*                        | Lms   | 900                                                                                                                                          |                |                |
| What is the wattage of the lights?                     | W     | 12                                                                                                                                           |                |                |
| Where is the Touch Sensor located?                     | -     | Lower Right                                                                                                                                  | Lower Centre   |                |
| Where is the shaver socket located?                    | -     | Inside on the top right                                                                                                                      |                |                |
| Can the LED lighting be replaced?                      | -     | No**                                                                                                                                         |                |                |
| Can the slider controller switch be replaced?          | -     | No                                                                                                                                           |                |                |
| What is the output of the demister pad?                | W     | 15                                                                                                                                           | 30             | 30             |
| What are the dimensions of the demister pad?           | mm    | 200 x 300                                                                                                                                    | 2pcs 150 x 400 | 2pcs 200 x 300 |
| How do I turn on the demister pad?                     | -     | The demister pad will turn on when the LEDs are turned on.                                                                                   |                |                |
| Are illuminated mirrors supplied with mains cable?     | -     | All illuminated mirrors are supplied with a removeable 500mm mains cable<br>There is ample storage for excess cable in the back of the unit. |                |                |