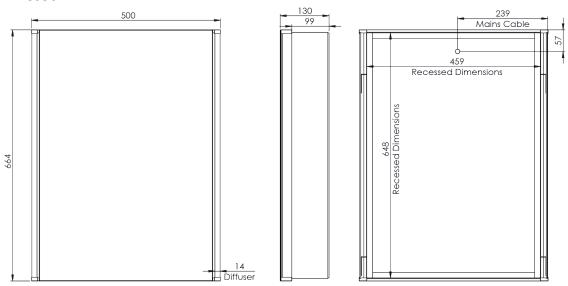

#### **FWC050**

## Materials:

Carcass: 15mm MFC | Door: Mirror on Mirror | Backboard: 3mm MDF

Glass: 3mm PVC Backed

| FAQ's:                                                 | Units | FWC050                                                                                                                                       | FWC060         | FWC080         |
|--------------------------------------------------------|-------|----------------------------------------------------------------------------------------------------------------------------------------------|----------------|----------------|
| Recess dimensions (L x W x D)                          | mm    | 461 x 648 x 99                                                                                                                               | 561 x 648 x 99 | 761 x 557 x 99 |
| Internal dimensions (L x W x D)                        | mm    | 429 x 617 x 97                                                                                                                               | 530 x 617 x 97 | 729 x 617 x 97 |
| Shelf dimensions (L x W x D)                           | mm    | 423 x 93 x 6                                                                                                                                 | 525 x 93 x 6   | 723 x 93 x 6   |
| Max shelf spacing                                      | mm    | 80                                                                                                                                           |                |                |
| Distance between door hinges                           | mm    | 370                                                                                                                                          |                |                |
| Individual door dimensions (L x W x D)                 | mm    | 458 x 662 x 16                                                                                                                               | 280 x 662 x 16 | 380 x 662 x 16 |
| Door opening angle                                     | 0     | 90                                                                                                                                           |                |                |
| Depth with door fully open                             | mm    | 560                                                                                                                                          | 380            | 482            |
| Hanging bracket centres                                | mm    | NA                                                                                                                                           |                |                |
| What is the thickness of the mirror glass?             | mm    | 3mm                                                                                                                                          |                |                |
| Is the cabinet IP44 rated?                             | -     | Yes                                                                                                                                          |                |                |
| What size fuse should I use?                           | -     | Seek the advice of an electrician                                                                                                            |                |                |
| What is the total power consumption?                   | W     | 27 42                                                                                                                                        |                |                |
| Does the mirror have an energy rating?                 | -     | F                                                                                                                                            |                |                |
| What is the colour of the light and the Kelvin rating? | K     | 6000K                                                                                                                                        |                |                |
| What is the Lumen of the LEDs?*                        | Lms   | 900                                                                                                                                          |                |                |
| What is the wattage of the lights?                     | W     | 12                                                                                                                                           |                |                |
| Where is the Touch Sensor located?                     | -     | Lower Right                                                                                                                                  | Lower Centre   |                |
| Where is the shaver socket located?                    | -     | Inside on the top right                                                                                                                      |                |                |
| Can the LED lighting be replaced?                      | -     | No**                                                                                                                                         |                |                |
| Can the slider controller switch be replaced?          | -     | No                                                                                                                                           |                |                |
| What is the output of the demister pad?                | W     | 15                                                                                                                                           | 30             | 30             |
| What are the dimensions of the demister pad?           | mm    | 200 x 300                                                                                                                                    | 2pcs 150 x 400 | 2pcs 200 x 300 |
| How do I turn on the demister pad?                     | -     | The demister pad will turn on when the LEDs are turned on.                                                                                   |                |                |
| Are illuminated mirrors supplied with mains cable?     | -     | All illuminated mirrors are supplied with a removeable 500mm mains cable<br>There is ample storage for excess cable in the back of the unit. |                |                |