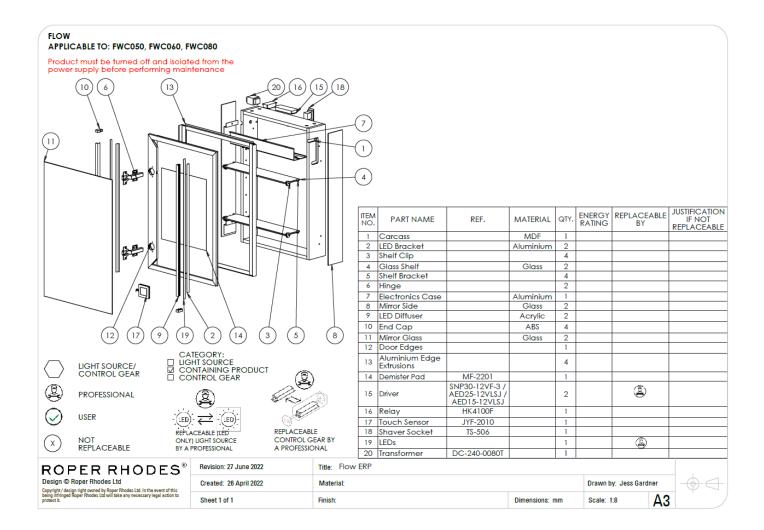

## Materials:

Carcass: 15mm MFC | Door: Mirror on Mirror | Backboard: 3mm MDF

Glass: 3mm PVC Backed

| FAQ's:                                                 | Units | FWC050                                                                                                                                       | FWC060         | FWC080         |
|--------------------------------------------------------|-------|----------------------------------------------------------------------------------------------------------------------------------------------|----------------|----------------|
| Recess dimensions (L x W x D)                          | mm    | 461 x 648 x 99                                                                                                                               | 561 x 648 x 99 | 761 x 557 x 99 |
| Internal dimensions (L x W x D)                        | mm    | 429 x 617 x 97                                                                                                                               | 530 x 617 x 97 | 729 x 617 x 97 |
| Shelf dimensions (L x W x D)                           | mm    | 423 x 93 x 6                                                                                                                                 | 525 x 93 x 6   | 723 x 93 x 6   |
| Max shelf spacing                                      | mm    | 80                                                                                                                                           |                |                |
| Distance between door hinges                           | mm    | 370                                                                                                                                          |                |                |
| Individual door dimensions (L x W x D)                 | mm    | 458 x 662 x 16                                                                                                                               | 280 x 662 x 16 | 380 x 662 x 16 |
| Door opening angle                                     | 0     | 90                                                                                                                                           |                |                |
| Depth with door fully open                             | mm    | 560                                                                                                                                          | 380            | 482            |
| Hanging bracket centres                                | mm    | NA                                                                                                                                           |                |                |
| What is the thickness of the mirror glass?             | mm    | 3mm                                                                                                                                          |                |                |
| Is the cabinet IP44 rated?                             | -     | Yes                                                                                                                                          |                |                |
| What size fuse should I use?                           | -     | Seek the advice of an electrician                                                                                                            |                |                |
| What is the total power consumption?                   | W     | 27 42                                                                                                                                        |                |                |
| Does the mirror have an energy rating?                 | -     | F                                                                                                                                            |                |                |
| What is the colour of the light and the Kelvin rating? | K     | 6000K                                                                                                                                        |                |                |
| What is the Lumen of the LEDs?*                        | Lms   | 900                                                                                                                                          |                |                |
| What is the wattage of the lights?                     | W     | 12                                                                                                                                           |                |                |
| Where is the Touch Sensor located?                     | -     | Lower Right                                                                                                                                  | Lower Centre   |                |
| Where is the shaver socket located?                    | -     | Inside on the top right                                                                                                                      |                |                |
| Can the LED lighting be replaced?                      | -     | No**                                                                                                                                         |                |                |
| Can the slider controller switch be replaced?          | -     | No                                                                                                                                           |                |                |
| What is the output of the demister pad?                | W     | 15                                                                                                                                           | 30             | 30             |
| What are the dimensions of the demister pad?           | mm    | 200 x 300                                                                                                                                    | 2pcs 150 x 400 | 2pcs 200 x 300 |
| How do I turn on the demister pad?                     | -     | The demister pad will turn on when the LEDs are turned on.                                                                                   |                |                |
| Are illuminated mirrors supplied with mains cable?     | -     | All illuminated mirrors are supplied with a removeable 500mm mains cable<br>There is ample storage for excess cable in the back of the unit. |                |                |