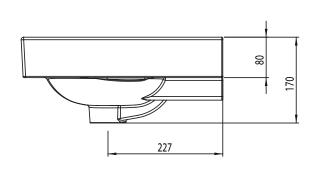

### Frame 600mm Ceramic Basin

Whats in the box: 1x FRM600C

Diagrams not to scale All dimensins in mm tolerance of +5mm

#### Materials

Basin: Ceramic

\*\*Dimensions are subject to change, customers are advised to measure actual product before commencing installation.

\*\*\*Fixing point dimensions are for guidance only/the positions of wall fixing must be checked when product is received.

#### **FAQs**

Q: What is the maximum water depth of the basin? A: 82mm up to the overflow.

Q: What is the internal depth? A: The internal depth is 247mm.

Q: What's is the depth of the Tapledge? A: The Tapledge is 120mm deep.