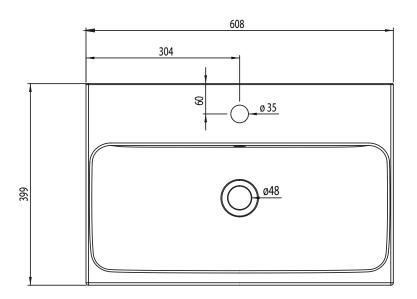

### Frame 600mm Ceramic Basin

Whats in the box: 1x FRM600C

Diagrams not to scale All dimensins in mm tolerance of +5mm

#### Materials

Basin: Ceramic

\*\*Dimensions are subject to change, customers are advised to measure actual product before commencing installation.

\*\*\*Fixing point dimensions are for guidance only/the positions of wall fixing must be checked when product is received.

#### **FAQs**

Q: What is the maximum water depth of the basin? A: 82mm up to the overflow.

Q: What is the internal depth? A: The internal depth is 247mm.

Q: What's is the depth of the Tapledge? A: The Tapledge is 120mm deep.

Q: What's the distance from the Taphole to the Basin Waste?

A: 166mm

NOTE: Colours unique to Roper Rhodes - No RAL Code available