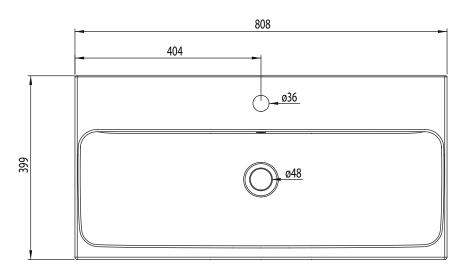

## Frame 800mm Ceramic Basin

Whats in the box: 1x FRM800C

Diagrams not to scale All dimensins in mm tolerance of +5mm

### **FAQs**

Q: What is the maximum water depth of the basin? A: 82mm up to the overflow.

Q: What is the internal depth? A: The internal depth is 247mm.

Q: What's is the depth of the Tapledge? A: The Tapledge is 120mm deep.

Q: What's the distance from the Taphole centre to the Basin Waste?

A: 166mm

NOTE: Colours unique to Roper Rhodes - No RAL Code available