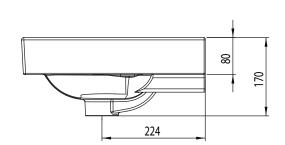

## Frame 800mm Ceramic Basin

Whats in the box: 1x FRM800C

Diagrams not to scale All dimensins in mm tolerance of +5mm

### **FAQs**

Q: What is the maximum water depth of the basin? A: 82mm up to the overflow.

Q: What is the internal depth? A: The internal depth is 247mm.

Q: What's is the depth of the Tapledge? A: The Tapledge is 120mm deep.