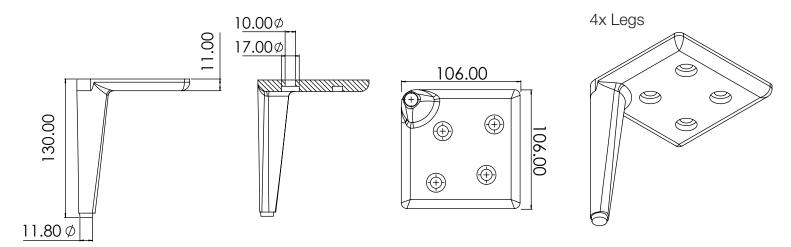

## **Arlington Legs**

What's in the box: 1x ARLLEGSET.X (4 Legs) + fixings

Refer to furniture TDS for more details.

#### Diagrams not to scale All dimensions in mm Tolerance of +/-5mm

#### **Materials**

Leg Material: Aluminium

- Dimensions are subject to change, customers are advised to measure actual product before commencing installation.
- · Fixing point dimensions are for guidance only/the positions of the leg fixing must be checked when product is received.