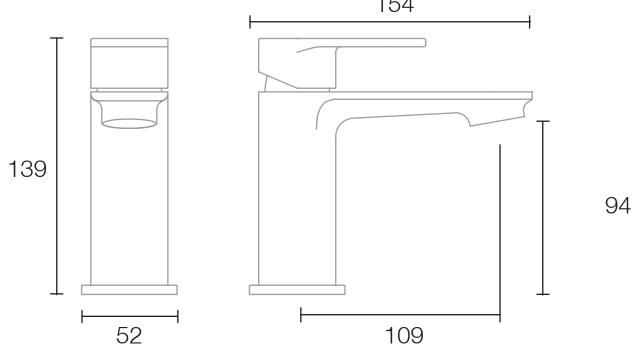

## Technical Data Sheet

Fuse Basin Mixer - TR1021

| No.                                                               | Description      | Coc  | e                                                                                                                                  | Fixings Included  |  |
|-------------------------------------------------------------------|------------------|------|------------------------------------------------------------------------------------------------------------------------------------|-------------------|--|
| 1                                                                 | Fuse Basin Mixer | TR10 | 21                                                                                                                                 | YES               |  |
|                                                                   |                  |      | FLOW RATE DATA IS TESTED UNDER LABORATORY<br>CONDITIONS: ACTUAL FLOW RATE MAY VARY<br>DEPENDING ON DOMESTIC SUPPLY AND ACCESSORIES |                   |  |
|                                                                   |                  | Γ    | Pressure:                                                                                                                          | Flow Rate:        |  |
|                                                                   |                  |      | 0.2bar                                                                                                                             | 4.7 litres / min  |  |
|                                                                   |                  |      | 0.3bar                                                                                                                             | 6 litres / min    |  |
|                                                                   | Chrome Plated    |      | 0.4bar                                                                                                                             | 7.5 litres / min  |  |
|                                                                   |                  |      | 0.5bar                                                                                                                             | 9.9 litres / min  |  |
|                                                                   |                  |      | 1bar                                                                                                                               | 14.5 litres / min |  |
|                                                                   |                  |      | 2bar                                                                                                                               | 17.8 litres / min |  |
| Dimensions - TR1021                                               |                  |      |                                                                                                                                    |                   |  |
| Diagrams not to scale. All dimensions in mm (tolerance of +/-5mm) |                  |      |                                                                                                                                    |                   |  |
|                                                                   | 154              |      |                                                                                                                                    |                   |  |
|                                                                   |                  |      |                                                                                                                                    |                   |  |

\*Dimensions are subject to change, customers are advised to measure actual product before commencing installation.