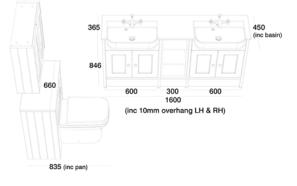

## *Get the look...* BURFORD MOCHA

| PRODUCT                        | CODE                |
|--------------------------------|---------------------|
| 600mm Semi-Countertop Unit X2  | DF3SC6.MC.OK        |
| 300mm Shelf Storage Units      | F3SS3.OK            |
| 600mm Back To Wall Unit        | DF3BW6.MC.OK        |
| 600mm Wall Mounted Cupboard    | DF2WC6.MC.OK        |
| Interior Carcass               | NATURAL OAK         |
| 1500mm Plinth                  | DFPL15.MC           |
| Design Panels X8               | DF3AP.MC            |
| Cover Semi-Countertop Basin X2 | C3SCBAS             |
| Cover Back To Wall WC          | CBWPAN-R / CSCTS-SF |
| 1880 Arctic White Worktop      | F3W18A.AR           |
| 680 Arctic White Worktop (Btw) | F3W6A.AR            |
| Henley Basin Mixer X2          | T261102             |
| Washington Handles X6          | FHWAS.C             |