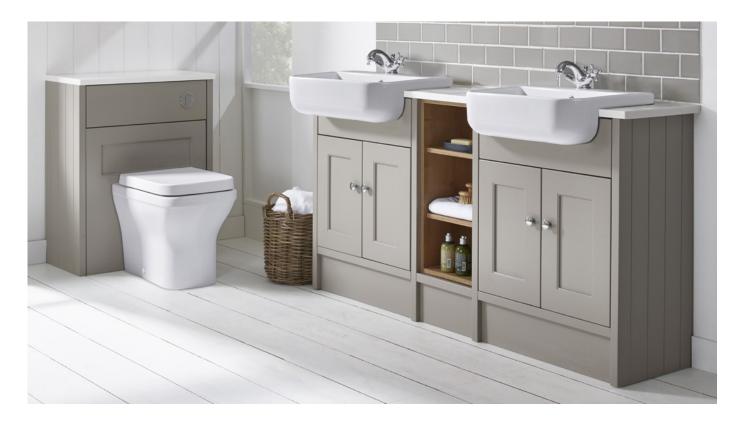

## *Get the look...* BURFORD MOCHA

| PRODUCT                        | CODE                |
|--------------------------------|---------------------|
| 600mm Semi-Countertop Unit X2  | DF3SC6.MC.OK        |
| 300mm Shelf Storage Units      | F3SS3.OK            |
| 600mm Back To Wall Unit        | DF3BW6.MC.OK        |
| 600mm Wall Mounted Cupboard    | DF2WC6.MC.OK        |
| Interior Carcass               | NATURAL OAK         |
| 1500mm Plinth                  | DFPL15.MC           |
| Design Panels X8               | DF3AP.MC            |
| Cover Semi-Countertop Basin X2 | C3SCBAS             |
| Cover Back To Wall WC          | CBWPAN-R / CSCTS-SF |
| 1880 Arctic White Worktop      | F3W18A.AR           |
| 680 Arctic White Worktop (Btw) | F3W6A.AR            |
| Henley Basin Mixer X2          | T261102             |
| Washington Handles X6          | FHWAS.C             |