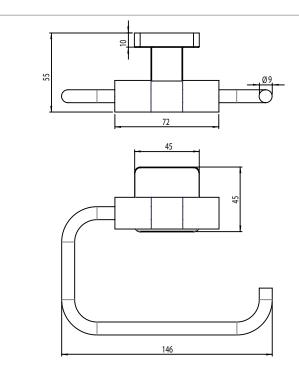

### GLIDE TOILET ROLL HOLDER

Whats in the box: 1x 9518.02 & Fixings

Ø 22

117

Diagrams not to scale All dimensions in mm tolerance of +/-5mm

#### FAQs

| Q: Fixing point centres?       | A: 22.5mm |
|--------------------------------|-----------|
| Q: Internal width?             | A: 128mm  |
| Q: Internal height?            | A: 65mm   |
| Q: Internal depth?             | A: 40mm   |
| Q: Does the product arm swing? | A: Yes    |