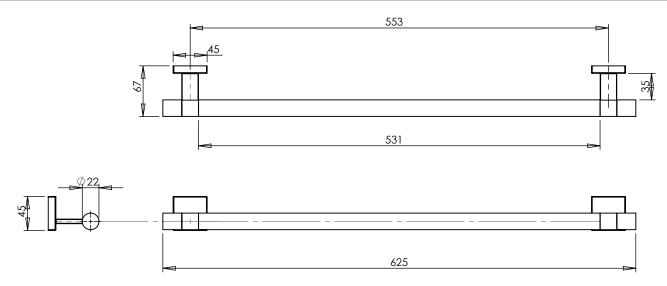

### **GLIDE TOWEL RAIL**

Whats in the box: 1x 9524.02 & Fixings

Diagrams not to scale All dimensions in mm tolerance of +/-5mm

#### **FAQs**

Q: Fixing point centres? A: 22.5mm

Q: Distance between fixing points? A: 553mm

Q: Internal depth? A: 45mm

<sup>\*\*</sup>Dimensions are subject to change, customers are advised to measure actual product before commencing installation.

<sup>\*\*\*</sup>Fixing point dimensions are for guidance only/the positions of wall fixing must be checked when product is received.