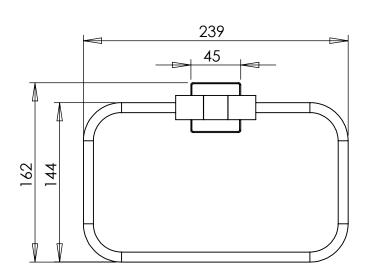

#### **GLIDE TOWEL RING**

Whats in the box: 1x 9522.02 & Fixings

Diagrams not to scale All dimensions in mm tolerance of +/-5mm

#### **Materials**

Fixing: Chrome plated brass Ring: Chrome plated brass

\*\*Dimensions are subject to change, customers are advised to measure actual product before commencing installation.

\*\*\*Fixing point dimensions are for guidance only/the positions of wall fixing must be checked when product is received.

### FAQs

Q: Fixing point centres?

Q: Internal width?

Q: Internal height?

Q: Internal depth?

Q: Does the arm swing?

A: 28mm

A: 220mm

A: 125mm

A: 40mm

A: Yes