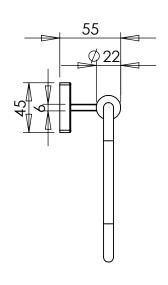

#### **GLIDE TOWEL RING**

Whats in the box: 1x 9522.02 & Fixings

Diagrams not to scale All dimensions in mm tolerance of +/-5mm

#### **Materials**

Fixing: Chrome plated brass Ring: Chrome plated brass

\*\*Dimensions are subject to change, customers are advised to measure actual product before commencing installation.

\*\*\*Fixing point dimensions are for guidance only/the positions of wall fixing must be checked when product is received.

### FAQs

Q: Fixing point centres?

Q: Internal width?

Q: Internal height?

Q: Internal depth?

Q: Does the arm swing?

A: 28mm

A: 220mm

A: 125mm

A: 40mm

A: Yes