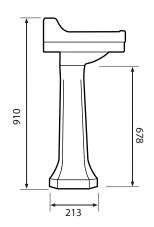

### **DIMENSIONS**

DIAGRAMS NOT TO SCALE | ALL DIMENSIONS IN MM TOLERANCE OF  $\pm$  5MM  ${\rm ALL\ PRODUCTS\ CONFORM\ TO\ BRITISH\ STANDARDS}$ 

<sup>\*</sup>Dimensions are subject to change, customers are advised to measure actual product before commencing installation.

#### Pedestal

| Key Dimensions Descriptions                         | Key Dimensions (mm) |
|-----------------------------------------------------|---------------------|
| Distance at Rear Base from Wall when Fitted MIN/MAX | 115mm               |
| Footprint Front to Back Depth                       | 230mm               |
| Footprint Outside Width Front                       | 255mm               |
| Footprint Outside Width Back                        | 280mm               |
| Cavity Width (Pipe Fit)                             | 95mm                |
| Cavity Depth (Pipe Fit)                             | 110mm               |
| Height Excluding Basin                              | 678mm               |