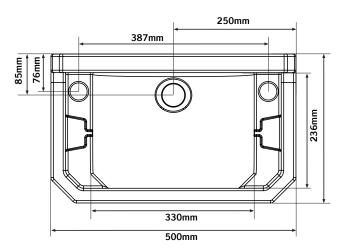

### **DIMENSIONS**

DIAGRAMS NOT TO SCALE | ALL DIMENSIONS IN MM TOLERANCE OF  $\pm$  5MM  ${\rm ALL\ PRODUCTS\ CONFORM\ TO\ BRITISH\ STANDARDS}$ 

<sup>\*</sup>Dimensions are subject to change, customers are advised to measure actual product before commencing installation.

#### Basin

| Key Dimensions Descriptions     | Key Dimensions (mm) |  |
|---------------------------------|---------------------|--|
| Internal Basin Depth            | 135mm               |  |
| Internal Basin Front to Back    | 236mm               |  |
| Internal Basin Left to Right    | 330mm               |  |
| Tap Ledge                       | N/A                 |  |
| Taphole Centre to Waste Centre  | 65mm                |  |
| Taphole Centre to Back of Basin | 76mm                |  |
| Waste Centre to Back of Basin   | 85mm                |  |
| Width of Basin                  | 500mm               |  |
| Depth of Basin                  | 305mm               |  |