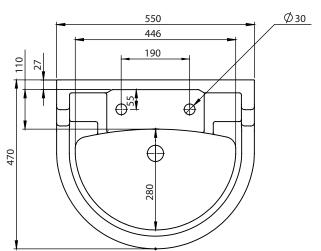

## **DIMENSIONS**

DIAGRAMS NOT TO SCALE | ALL DIMENSIONS IN MM TOLERANCE OF  $\pm$  5MM  ${\rm ALL\ PRODUCTS\ CONFORM\ TO\ BRITISH\ STANDARDS}$ 

<sup>\*</sup>Dimensions are subject to change, customers are advised to measure actual product before commencing installation.

## **FAQs**

Q - Position of fixing points?

Q - Does this basin have an integrated overflow

A - 280 Centres

Voo

A - Yes

 $\ensuremath{\mathsf{Q}}$  - What is the maximum water depth of the basin?

A - 95mm up to the overflow.

#### Basin

| Key Dimensions Descriptions     | Key Dimensions (mm) |
|---------------------------------|---------------------|
| Internal Basin Depth            | 135mm               |
| Internal Basin Front to Back    | 280mm               |
| Internal Basin Left to Right    | 446mm               |
| Tap Ledge                       | 110mm               |
| Taphole Centre to Waste Centre  | 140mm               |
| Taphole Centre to Back of Basin | 80mm                |
| Waste Centre to Back of Basin   | 190mm               |
| Width of Basin                  | 550mm               |
| Depth of Basin                  | 470mm               |