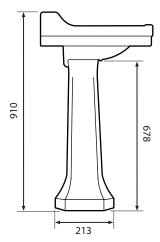

## **DIMENSIONS**

DIAGRAMS NOT TO SCALE | ALL DIMENSIONS IN MM TOLERANCE OF  $\pm$  5MM  ${\rm ALL\ PRODUCTS\ CONFORM\ TO\ BRITISH\ STANDARDS}$ 

<sup>\*</sup>Dimensions are subject to change, customers are advised to measure actual product before commencing installation.

#### Pedestal

| Key Dimensions Descriptions                         | Key Dimensions (mm) |
|-----------------------------------------------------|---------------------|
| Distance at Rear Base from Wall when Fitted MIN/MAX | 115mm               |
| Footprint Front to Back Depth                       | 230mm               |
| Footprint Outside Width Front                       | 255mm               |
| Footprint Outside Width Back                        | 280mm               |
| Cavity Width (Pipe Fit)                             | 95mm                |
| Cavity Depth (Pipe Fit)                             | 110mm               |
| Height Excluding Basin                              | 678mm               |