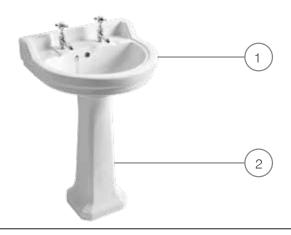

# **TECHNICAL DATA SHEET**

Harrow Round 550mm 2 Tap Hole Basin and Pedestal

# ROPER RHODES®

| NO. | Description                  | Product Code | Fixings included | Gross Weight |
|-----|------------------------------|--------------|------------------|--------------|
| 1   | Round 550mm 2 Tap Hole Basin | H55DB        | YES              | 16KG         |
| 2   | Pedestal                     | HPED         | YES              | 10KG         |