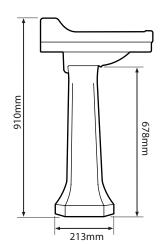

### **DIMENSIONS**

DIAGRAMS NOT TO SCALE | ALL DIMENSIONS IN MM TOLERANCE OF  $\pm$  5MM  ${\rm ALL\ PRODUCTS\ CONFORM\ TO\ BRITISH\ STANDARDS}$ 

<sup>\*</sup>Dimensions are subject to change, customers are advised to measure actual product before commencing installation.

#### Pedestal

| Key Dimensions Descriptions                         | Key Dimensions (mm) |
|-----------------------------------------------------|---------------------|
| Distance at Rear Base from Wall when Fitted MIN/MAX | 115mm               |
| Footprint Front to Back Depth                       | 230mm               |
| Footprint Outside Width Front                       | 255mm               |
| Footprint Outside Width Back                        | 280mm               |
| Cavity Width (Pipe Fit)                             | 95mm                |
| Cavity Depth (Pipe Fit)                             | 110mm               |
| Height Excluding Basin                              | 678mm               |