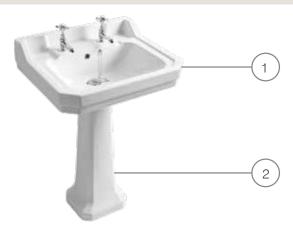

# **TECHNICAL DATA SHEET**

Harrow 605mm 2 Tap Hole Basin and Pedestal

# ROPER RHODES®

| NO. | Description                   | Product Code | Fixings included | Gross Weight |
|-----|-------------------------------|--------------|------------------|--------------|
| 1   | Harrow 605mm 2 Tap Hole Basin | H60DB        | YES              | 20KG         |
| 2   | Harrow Pedestal               | HPED         | YES              | 10KG         |