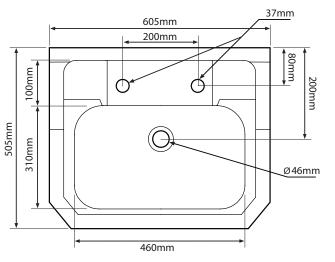

### **DIMENSIONS**

DIAGRAMS NOT TO SCALE | ALL DIMENSIONS IN MM TOLERANCE OF  $\pm$  5MM  ${\rm ALL\ PRODUCTS\ CONFORM\ TO\ BRITISH\ STANDARDS}$ 

<sup>\*</sup>Dimensions are subject to change, customers are advised to measure actual product before commencing installation.

## **FAQs**

Q - Position of fixing points? A - 280mm Centers Q - Does this basin have an integrated overflow

A - Yes

- Q What is the maximum water depth of the basin?
- A 110mm up to the overflow.

#### Basin

| Key Dimensions Descriptions     | Key Dimensions (mm) |  |
|---------------------------------|---------------------|--|
| Internal Basin Depth            | 150mm               |  |
| Internal Basin Front to Back    | 310mm               |  |
| Internal Basin Left to Right    | 460mm               |  |
| Tap Ledge                       | 100mm               |  |
| Taphole Centre to Waste Centre  | 155mm               |  |
| Taphole Centre to Back of Basin | 75mm                |  |
| Waste Centre to Back of Basin   | 190mm               |  |
| Width of Basin                  | 610mm               |  |
| Depth of Basin                  | 505mm               |  |