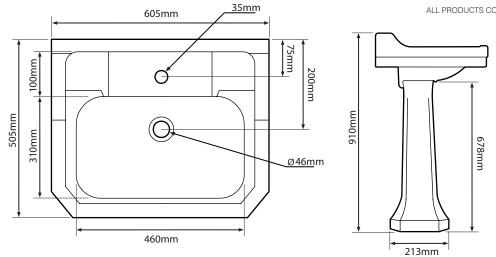

DIAGRAMS NOT TO SCALE | ALL DIMENSIONS IN MM TOLERANCE OF  $\pm$  5MM ALL PRODUCTS CONFORM TO BRITISH STANDARDS

\*Dimensions are subject to change, customers are advised to measure actual product before commencing installation. \*\*Fixing point dimensions are for guidance only. The positions of fixings must be checked when product is received.

## FAQs

- Q Position of fixing points?
- A 285 Centers

DIMENSIONS

- Q Does this basin have an integrated overflow A Yes
- Q What is the maximum water depth of the basin? A - 95mm up to the overflow.

#### Basin

| Key Dimensions Descriptions     | Key Dimensions (mm) |  |
|---------------------------------|---------------------|--|
| Internal Basin Depth            | 95mm                |  |
| Internal Basin Front to Back    | 310mm               |  |
| Internal Basin Left to Right    | 460mm               |  |
| Tap Ledge                       | 100mm               |  |
| Taphole Centre to Waste Centre  | 120mm               |  |
| Taphole Centre to Back of Basin | 75mm                |  |
| Waste Centre to Back of Basin   | 200mm               |  |
| Width of Basin                  | 610mm               |  |
| Depth of Basin                  | 505mm               |  |

### Pedestal

| Key Dimensions Descriptions                         | Key Dimensions (mm) |
|-----------------------------------------------------|---------------------|
| Distance at Rear Base from Wall when Fitted MIN/MAX | 115mm               |
| Footprint Front to Back Depth                       | 230mm               |
| Footprint Outside Width Front                       | 255mm               |
| Footprint Outside Width Back                        | 280mm               |
| Cavity Width (Pipe Fit)                             | 95mm                |
| Cavity Depth (Pipe Fit)                             | 110mm               |
| Height Excluding Basin                              | 678mm               |