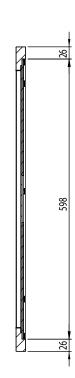

## **HALCYON 460mm Mirror**

Whats in the box: 1x HAL4450.X + Fixings

Diagrams not to scale All dimensions in mm tolerance of +/-5mm

## **Materials**

Frame: 20mm MDF / Hardboard backing

Mirror: 3mm mirror glass

\*\*Dimensions are subject to change, customers are advised to measure actual product before commencing installation.

\*\*\*Fixing point dimensions are for guidance only/the positions of wall fixing must be checked when product is received.