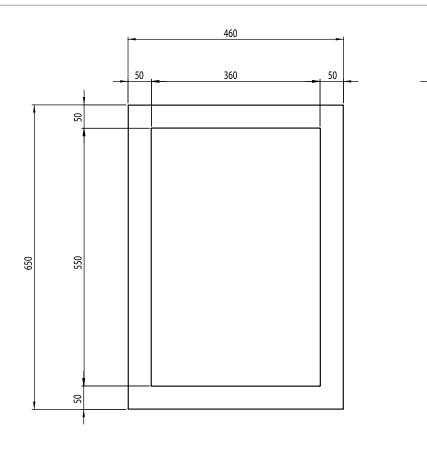

## **HALCYON 460mm Mirror**

Whats in the box: 1x HAL4450.X + Fixings

Diagrams not to scale All dimensions in mm tolerance of +/-5mm

## **Materials**

Frame: 20mm MDF / Hardboard backing

Mirror: 3mm mirror glass

\*\*Dimensions are subject to change, customers are advised to measure actual product before commencing installation.

\*\*\*Fixing point dimensions are for guidance only/the positions of wall fixing must be checked when product is received.