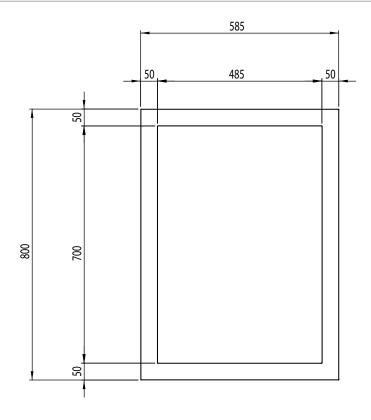

## **HALCYON 585mm Mirror**

Whats in the box: 1x HAL5850.X + Fixings

Diagrams not to scale All dimensions in mm tolerance of +/-5mm

## **Materials**

Frame: 20mm MDF/ Hardboard backing

Mirror: 3mm mirror glass

\*Dimensions are subject to change, customers are advised to measure actual product before commencing installation.