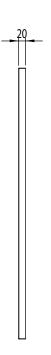

## **Materials**

Frame: 20mm MDF/ Hardboard backing

Mirror: 3mm mirror glass

\*Dimensions are subject to change, customers are advised to measure actual product before commencing installation.