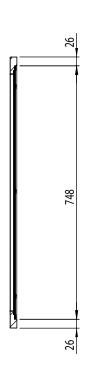

## **HALCYON 585mm Mirror**

Whats in the box: 1x HAL5850.X + Fixings

Diagrams not to scale All dimensions in mm tolerance of +/-5mm

## **Materials**

Frame: 20mm MDF/ Hardboard backing

Mirror: 3mm mirror glass

\*Dimensions are subject to change, customers are advised to measure actual product before commencing installation.