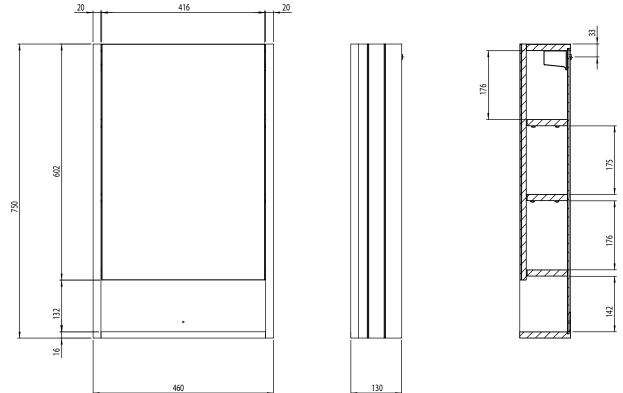

## HALCYON 460mm Mirrored Cabinet

Whats in the box: 1x HALCAB44.X + Fixings+ Shelves

Diagrams not to scale All dimensions in mm tolerance of +/-5mm

#### Materials

Carcass: Painted Plywood Door: Single sided 4mm glass / 12mm MDF

\*Dimensions are subject to change, customers are advised to measure actual product before commencing installation. \*\*Fixing point dimensions are for guidance only/the positions of wall fixing must be checked when product is received.

### FAQ's

Q: Internal dimensions (Width x Depth). A: 420 x 122mm. Q: Shelf dimensions (Width x Depth x Height). A: 420 x 103 x 16mm. Q: Are the shelves adjustable? A: No, all shelves are fixed. A: 400mm Q: Distance between hinge centres. Q: Door opening angle. A: 110° Q: Depth with door fully open. A: Approx 545mm Q: Hanging brackets centres. A: 405mm Q: What is the thickness of the cabinet door glass? A: 4mm mirror glass on 12mm MDF