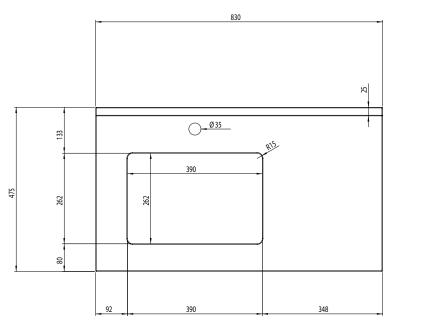

## HAMPTON 800mm Underslung Worktop and Upstand

Whats in the box: 1x HAM4W8US.X + Fixing Pack

Diagrams not to scale All dimensions in mm tolerance of +/-5mm

\*Dimensions are subject to change, customers are advised to measure actual product before commencing installation. \*\*Fixing point dimensions are for guidance only/the positions of wall fixing must be checked when product is received.