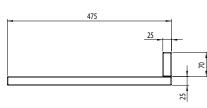

## HAMPTON 800mm Underslung Worktop and Upstand

Whats in the box: 1x HAM4W8US.X + Fixing Pack

Diagrams not to scale All dimensions in mm tolerance of +/-5mm

\*Dimensions are subject to change, customers are advised to measure actual product before commencing installation. \*\*Fixing point dimensions are for guidance only/the positions of wall fixing must be checked when product is received.