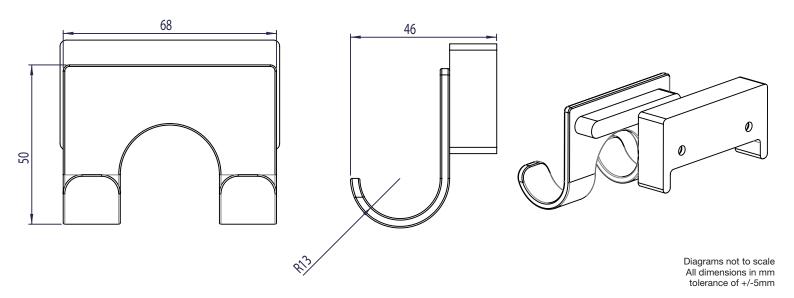

### FAQs

| Q: | Overal | I height? |  |
|----|--------|-----------|--|
|----|--------|-----------|--|

Q: Overall width?

Q: Overall depth?

Q: Fixing point centres?

Q: Thickness of wall bracket?

Q: Thickness of hook?

Q: Distance between the two hooks?

- A: 50mm
- A: 68mm
- A: 46mm
- A: 22.5mm
- A: 15mm
- A: 3mm
- A: 30mm

<sup>\*\*</sup>Dimensions are subject to change, customers are advised to measure actual product before commencing installation.