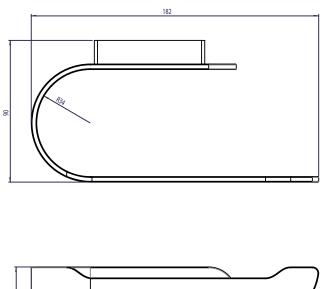

### HALO TOILET ROLL HOLDER

Whats in the box: 1x RB18.02 & Fixings

Diagrams not to scale All dimensions in mm tolerance of +/-5mm

#### FAQs

| Q: Overall height?            | A: 35mm   |
|-------------------------------|-----------|
| Q: Overall width?             | A: 182mm  |
| Q: Overall depth?             | A: 90mm   |
| Q: Fixing point centres?      | A: 22.5mm |
| Q: Thickness of wall bracket? | A: 15mm   |
| Q: Arm cut out height?        | A: 7mm    |
| Q: Arm cut out width?         | A: 142mm  |
| Q: Does the arm swing?        | A: No     |