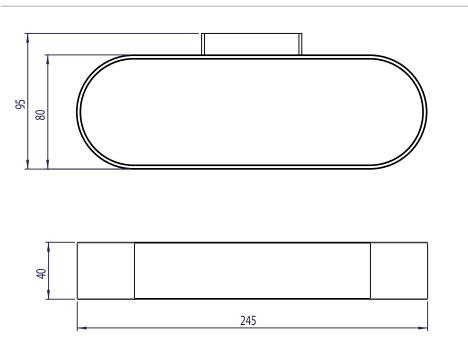

### HALO TOWEL RING

Whats in the box: 1x RB22.02 & Fixings

Diagrams not to scale All dimensions in mm tolerance of +/-5mm

#### FAQs

| Q: Overall height?            | A: 40mm   |
|-------------------------------|-----------|
| Q: Overall width?             | A: 245mm  |
| Q: Overall depth?             | A: 95mm   |
| Q: Fixing point centres?      | A: 22.5mm |
| Q: Thickness of wall bracket? | A: 15mm   |
| Q: Thickness of ring          | A: 3mm    |