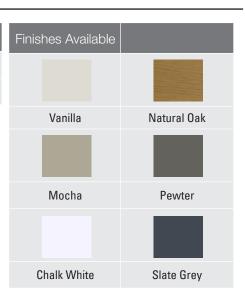

## ROPER RHODES®

| No. | Description                  | Code    | Fixings |
|-----|------------------------------|---------|---------|
| 1   | Hampton 450mm Cloakroom Unit | HAM450B | Yes     |
| 2   | Hampton Cloakroom Basin      | HAM450C | N/A     |