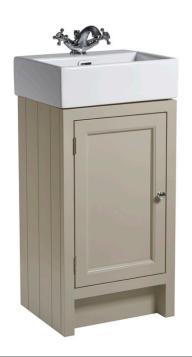

## ROPER RHODES®

| No. | Description                  | Code    | Fixings |
|-----|------------------------------|---------|---------|
| 1   | Hampton 450mm Cloakroom Unit | HAM450B | Yes     |
| 2   | Hampton Cloakroom Basin      | HAM450C | N/A     |

## FAQ's

Dimensions

What is the depth of the unit with the door open?  ${\bf 690mm}$ 

What is the width of the unit with the door open? 700mm

Can the door be hung from either side? Yes, pilot holes are made in the frame so that the hinge can be positioned on either side. Can I use different handles? The unit is supplied with a pilot hole for the standard handle, but others can be drilled by the fitter. Can I repair small areas of damage? Yes, we can supply small touch up paint pens for small paint repairs.