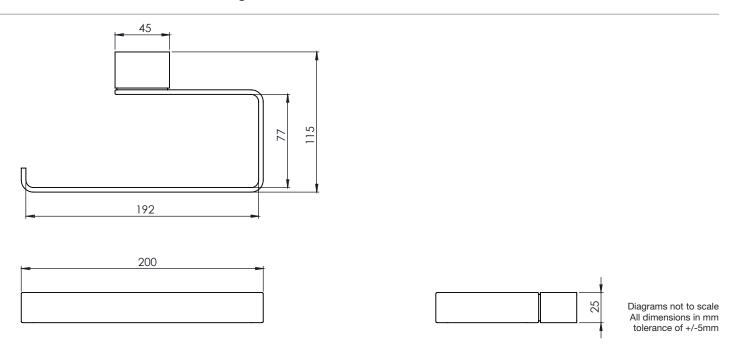

### HORIZON TOWEL RING

Whats in the box: 1x 7822.02 & Fixings

#### **FAQs**

Q: What is the overall distance from the

wall?Q: Coverplate dimensions?

Q: Fixing point centres?

Q: Can it be mounted L/R handed?

A: 115 mm

A: 25mm x 45mm

A: 25 mm

A: Yes

<sup>\*\*</sup>Dimensions are subject to change, customers are advised to measure actual product before commencing installation.

<sup>\*\*\*</sup>Fixing point dimensions are for guidance only/the positions of wall fixing must be checked when product is received.