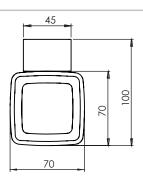

## ROPER RHODES®

TOOTH BRUSH HOLDER (FROSTED)

Whats in the box: 1x 7816.02 & Fixings

Diagrams not to scale All dimensions in mm tolerance of +/-5mm

## **Materials**

Frame: Chrome plated brass

Cup: Frosted glass

\*\*Dimensions are subject to change, customers are advised to measure actual product before commencing installation.

\*\*\*Fixing point dimensions are for guidance only/the positions of wall fixing must be checked when product is received.

## FAQs

Q: What is the overall distance from the wall?

Q: Coverplate dimensions?

Q: Fixing point centres?

Q: How thick is the glass?

Q: Is it safety glass?

A: 100 mm

A: 25mm x 45mm

A: 25 mm

A: 4mm

A: Yes