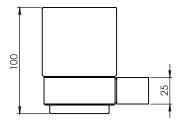

## ROPER RHODES®

TOOTH BRUSH HOLDER (FROSTED)

Whats in the box: 1x 7816.02 & Fixings

Diagrams not to scale All dimensions in mm tolerance of +/-5mm

## **Materials**

Frame: Chrome plated brass

Cup: Frosted glass

\*\*Dimensions are subject to change, customers are advised to measure actual product before commencing installation.

\*\*\*Fixing point dimensions are for guidance only/the positions of wall fixing must be checked when product is received.

## FAQs

Q: What is the overall distance from the wall?

Q: Coverplate dimensions?

Q: Fixing point centres?

Q: How thick is the glass?

Q: Is it safety glass?

A: 100 mm

A: 25mm x 45mm

A: 25 mm

A: 4mm

A: Yes