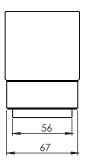

## ROPER RHODES®

TOOTH BRUSH HOLDER (FROSTED)

Whats in the box: 1x 7816.02 & Fixings

Diagrams not to scale All dimensions in mm tolerance of +/-5mm

## **Materials**

Frame: Chrome plated brass

Cup: Frosted glass

\*\*Dimensions are subject to change, customers are advised to measure actual product before commencing installation.

\*\*\*Fixing point dimensions are for guidance only/the positions of wall fixing must be checked when product is received.

## FAQs

Q: What is the overall distance from the wall?

Q: Coverplate dimensions?

Q: Fixing point centres?

Q: How thick is the glass?

Q: Is it safety glass?

A: 100 mm

A: 25mm x 45mm

A: 25 mm

A: 4mm

A: Yes