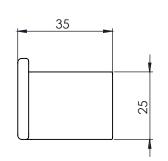

#### **FAQs**

Q: What is the overall distance from the wall?

Q: Coverplate dimensions?

Q: Fixing point centres?

A: 35 mm

A: 25mm x 45mm

A: 25 mm

<sup>\*\*</sup>Dimensions are subject to change, customers are advised to measure actual product before commencing installation.