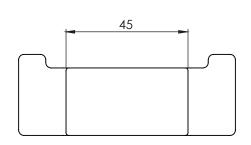

#### **FAQs**

Q: What is the overall distance from the wall?

Q: Coverplate dimensions?

Q: Fixing point centres?

A: 35 mm

A: 25mm x 45mm

A: 25 mm

<sup>\*\*</sup>Dimensions are subject to change, customers are advised to measure actual product before commencing installation.