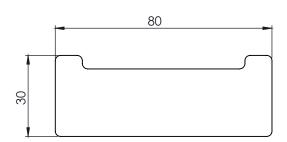

### HORIZON DOUBLE ROBE HOOK

Whats in the box: 1x 7820.02 & Fixings

Diagrams not to scale All dimensions in mm tolerance of +/-5mm

#### **FAQs**

Q: What is the overall distance from the wall?

Q: Coverplate dimensions?

Q: Fixing point centres?

A: 35 mm

A: 25mm x 45mm

A: 25 mm

<sup>\*\*</sup>Dimensions are subject to change, customers are advised to measure actual product before commencing installation.