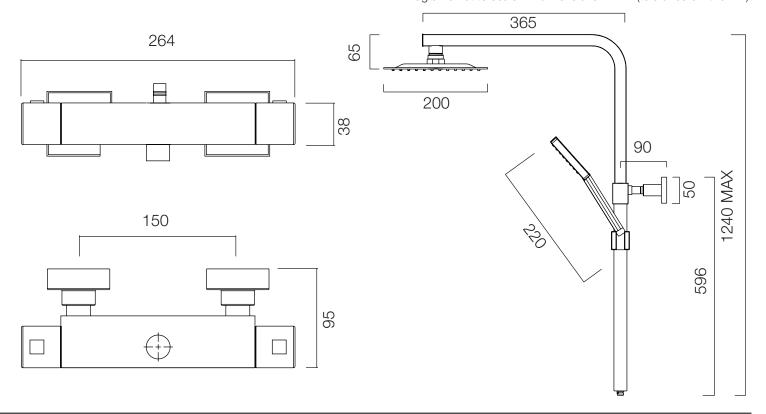

## Dimensions - Overview

Diagrams not to scale. All dimensions in mm (tolerance of +/-5mm)

## FAQs

How tall is the riser rail? Adjustable: 770mm - 1240mm

How long is the shower hose? 1.5m

What is the minimum pressure for the valve? 1.0bar

What is the valve connection size? 1/2" BSP