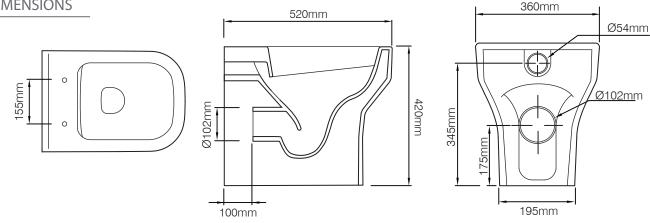

## DIMENSIONS

Customer Services, Roper Rhodes Ltd, Brassmill Lane Trading Estate, Bath, BA1 3JF Tel:01225 303 900 | Fax: 01225 448 877 Email: sales@roperrhodes.co.uk | Web: www.roperrhodes.co.uk

RR-ABWPAN-OL REV : TP/11/2020 V4