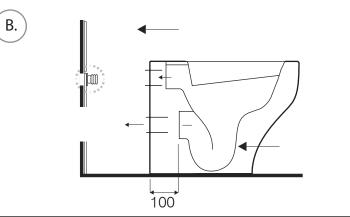

1. Position the pan in the desired location and lightly mark a centre line on the floor corresponding with the holes at the base of the pan for the floor fittings. Measure the inside profile of the base of the pan to ensure that the floor fixings are positioned correctly, in order to determine Dimension X and Y. Secure the floor fixing brackets in the correct place using the fixings provided. Ensure that the flush pipe is trimmed to the correct length to fit into the inlet of the pan.

2. Connect the cistern flush pipe into the back of the pan and connect the waste pipe with an appropriate connector for the installation in hand, before aligning the pan with the fixing brackets on the floor. It is important that the fixing brackets are in the correct position and that the pan fits flush with the finished wall or furniture surface.