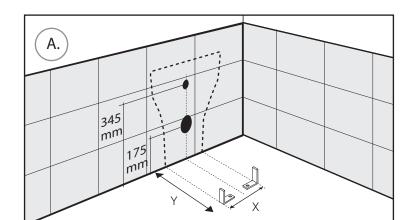

1. Position the pan in the desired location and lightly mark a centre line on the floor corresponding with the holes at the base of the pan for the floor fittings. Measure the inside profile of the base of the pan to ensure that the floor fixings are positioned correctly, in order to determine Dimension X and Y. Secure the floor fixing brackets in the correct place using the fixings provided. Ensure that the flush pipe is trimmed to the correct length to fit into the inlet of the pan.