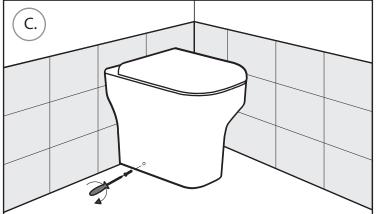

3. Secure the pan to the floor fixing brackets with the fixings provided.

Once installed, flush test the WC pan, checking for any leaks before sealing the pan to the finished surface with a bead of silicone.