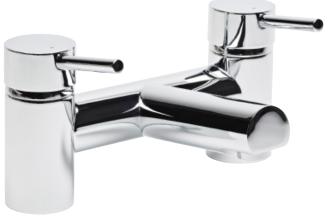

## Technical Data Sheet

Joy Bath Filler - TR1005

| No. | Description     | Code          | Fixings Included |
|-----|-----------------|---------------|------------------|
| 1   | Joy Bath Filler | TR1005        | YES              |
|     |                 | Min Pressure: | 0.1bar           |