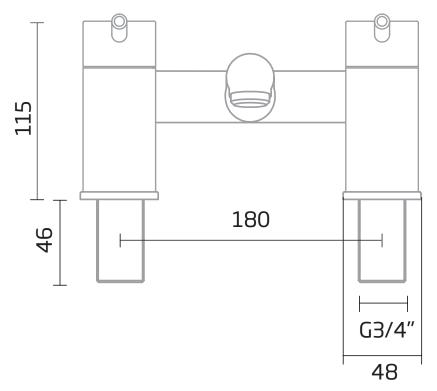

## Dimensions - TR1005

Diagrams not to scale. All dimensions in mm (tolerance of +/-5mm)

\*Dimensions are subject to change, customers are advised to measure actual product before commencing installation.

## **FAQs**

**Does the tap come fitted with an aerator?** Yes, the aerator comes pre-installed but can be replaced.

**What size plumbing fittings are needed for the threaded legs?** This product will work with standard 3/4" plumbing fittings.