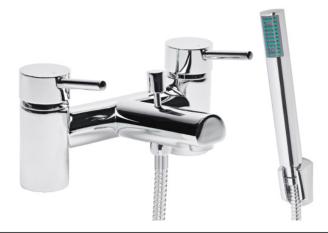

## Technical Data Sheet

Joy Bath Shower Mixer - TR1012

| No. | Description           | Code   | Fixings Included |
|-----|-----------------------|--------|------------------|
| 1   | Joy Bath Shower Mixer | TR1012 | YES              |