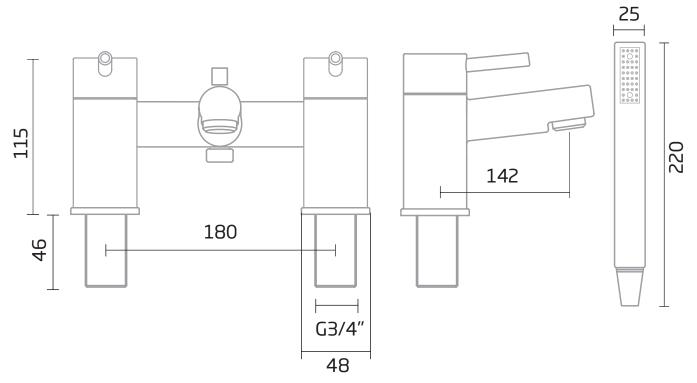

## Dimensions - TR1012

Diagrams not to scale. All dimensions in mm (tolerance of +/-5mm)

\*Dimensions are subject to change, customers are advised to measure actual product before commencing installation.