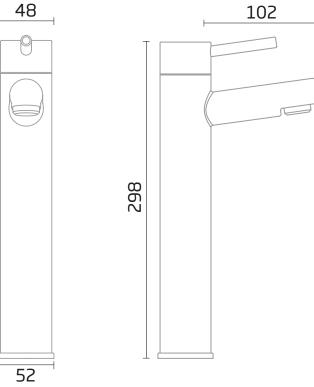

## Technical Data Sheet

Joy Tall Basin Mixer - TR1016

| No.        | Description          |                                                                       | Code                                                                                                  | Fixings Included |  |
|------------|----------------------|-----------------------------------------------------------------------|-------------------------------------------------------------------------------------------------------|------------------|--|
| 1          | Joy Tall Basin Mixer |                                                                       | TR1016                                                                                                | YES              |  |
|            |                      | Min Pressure:<br>0.2bar<br>0.3bar<br>0.4bar<br>0.5bar<br>1bar<br>2bar | 0.3bar3.5 litres / min4.5 litres / min5.3 litres / min6 litres / min8.7 litres / min12.5 litres / min |                  |  |
|            |                      | 3bar                                                                  | 15.5 litres / min                                                                                     |                  |  |
|            |                      |                                                                       |                                                                                                       |                  |  |
| Dimensions | s - TR1016           |                                                                       |                                                                                                       |                  |  |
|            |                      | Diagrams not to scale. All dimensions in mm (tolerance of +/-5mm)     |                                                                                                       |                  |  |
|            | 48                   | 102                                                                   |                                                                                                       |                  |  |

\*Dimensions are subject to change, customers are advised to measure actual product before commencing installation.