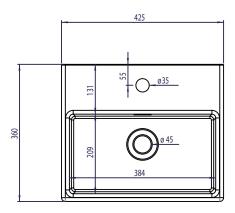

## LANDSOWN Cloakroom Ceramic Basin

Diagrams not to scale All dimensions in mm tolerance of +/-5mm

## <u>Materials</u>

Basin: Ceramic

\*Dimensions are subject to change, customers are advised to measure actual product before commencing installation.

\*\*Fixing point dimensions are for guidance only/the positions of wall fixing must be checked when product is received.

## FAQs

Q: What is the maximum water depth of the basin?

Q: Whats is the width of the Tapledge?

Q: What is the internal depth?

Q: What is the distance from the Taphole centre to Basin Waste?

A: 58mm up to the overflow.

A: The internal depth is 90mm.

A: The Tapledge is 131mm wide.

A: 155mm