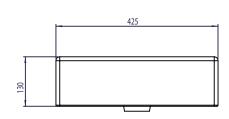

## LANDSOWN Cloakroom Ceramic Basin

Diagrams not to scale All dimensions in mm tolerance of +/-5mm

## <u>Materials</u>

Basin: Ceramic

\*Dimensions are subject to change, customers are advised to measure actual product before commencing installation.

\*\*Fixing point dimensions are for guidance only/the positions of wall fixing must be checked when product is received.