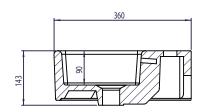

## LANDSOWN Cloakroom Ceramic Basin

Diagrams not to scale All dimensions in mm tolerance of +/-5mm

## <u>Materials</u>

Basin: Ceramic

\*Dimensions are subject to change, customers are advised to measure actual product before commencing installation.

\*\*Fixing point dimensions are for guidance only/the positions of wall fixing must be checked when product is received.

A: The internal depth is 90mm.

A: The Tapledge is 131mm wide.

A: 155mm