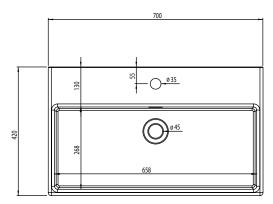

## LANDSOWN 700mm Ceramic Basin

Whats in the box: 1x LAN700.C

Diagrams not to scale All dimensions in mm tolerance of +/-5mm

## Materials

Basin: Ceramic

\*Dimensions are subject to change, customers are advised to measure actual product before commencing installation. \*\*Fixing point dimensions are for guidance only/the positions of wall fixing must be checked when product is received.

## FAQs

Q: What is the maximum water depth of the basin?

Q: What is the internal depth?

- Q: Whats is the width of the Tapledge?
- Q: What is the distance from the Taphole centre to Basin Waste?
- A: 60mm up to the overflow.
- A: The internal depth is 90mm.
- A: The Tapledge is 130mm wide.
- A: 155mm