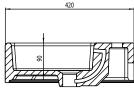

## LANDSOWN 700mm Ceramic Basin

Whats in the box: 1x LAN700.C

Diagrams not to scale All dimensions in mm tolerance of +/-5mm

## Materials

Basin: Ceramic

\*Dimensions are subject to change, customers are advised to measure actual product before commencing installation. \*\*Fixing point dimensions are for guidance only/the positions of wall fixing must be checked when product is received.