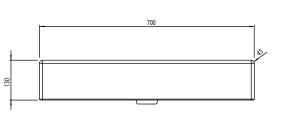

## LANDSOWN 700mm Ceramic Basin

Whats in the box: 1x LAN700.C

Diagrams not to scale All dimensions in mm tolerance of +/-5mm

## Materials

Basin: Ceramic

\*Dimensions are subject to change, customers are advised to measure actual product before commencing installation. \*\*Fixing point dimensions are for guidance only/the positions of wall fixing must be checked when product is received.