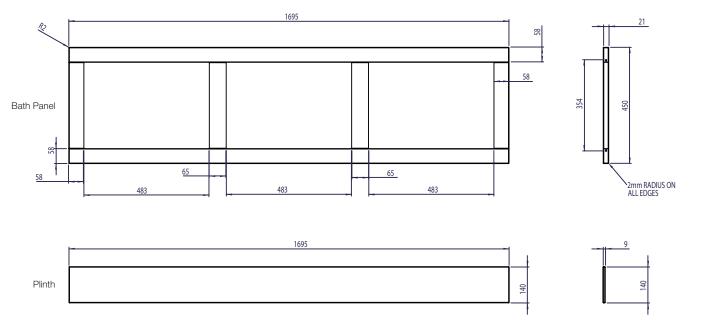

## LANP1.x Lansdown 1700 Bath Panel & Plinth

Whats in the box: 1x LANP1.x & Plinth

## **Materials**

Bath panels: 21mm Painted MDF & Solid Timber

Plinth: 9mm Painted MDF

A: All faces are painted the same.

A: Yes

A: 450 - 590mm

NOTE: No RAL Code available

Diagrams not to scale All dimensions in mm tolerance of +/-5mm

<sup>\*\*</sup>Dimensions are subject to change, customers are advised to measure actual product before commencing installation.