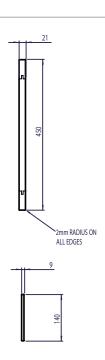

## LANP2.x Lansdown 700 End Bath Panel & Plinth

Whats in the box: 1x LANP2.x & Plinth

**Materials** 

Bath panels: 21mm Painted MDF & Solid Timber Plinth: 9mm Painted MDF

Diagrams not to scale All dimensions in mm tolerance of +/-5mm