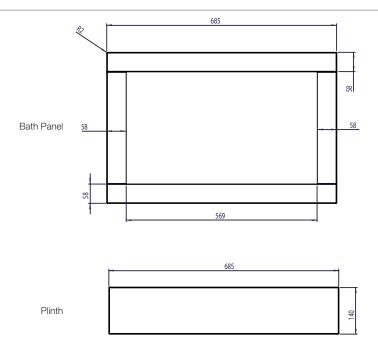

## LANP2.x Lansdown 700 End Bath Panel & Plinth

Whats in the box: 1x LANP2.x & Plinth

**Materials** 

Bath panels: 21mm Painted MDF & Solid Timber Plinth: 9mm Painted MDF

Diagrams not to scale All dimensions in mm tolerance of +/-5mm