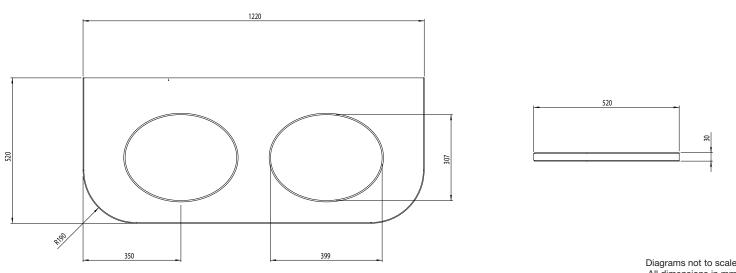

## LANSDOWN 1200mm Curved Worktop

Whats in the box: 1x LANUSW12.X + Fixing Kit

All dimensions in mm tolerance of +/-5mm

\*\*Dimensions are subject to change, customers are advised to measure actual product before commencing installation.