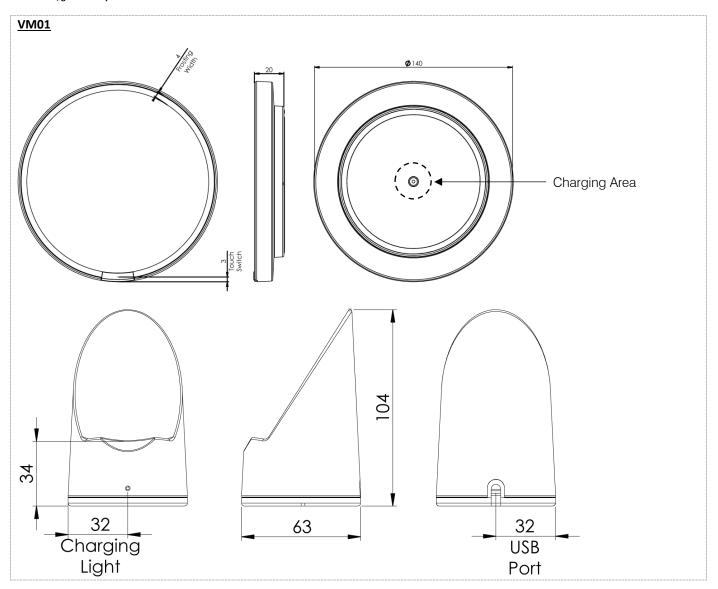

#### Materials

Frame Material: ABS
Glass: 3mm PVC Backed

| FAQ's:                                                            | Units | VM01                                                                                    |
|-------------------------------------------------------------------|-------|-----------------------------------------------------------------------------------------|
| What is the thickness of the mirror glass?                        | mm    | 3                                                                                       |
| Is the mirror IP rated?                                           | -     | IP55 rated                                                                              |
| What is the total power consumption?                              | W     | 3                                                                                       |
| What is the colour of the light and the Kelvin rating?            | К     | 2700 - 6000                                                                             |
| What is the Lumen of the LEDs?*                                   | Lms   | 252                                                                                     |
| What is the wattage of the lights?                                | W     | 3                                                                                       |
| Where is the touch sensor located?                                | -     | Lower Middle                                                                            |
| Can the LED lighting be replaced?                                 | -     | Yes                                                                                     |
| How is the mirror powered?                                        | -     | Rechargeable battery – charged using induction charging                                 |
| What is the mirror's magnification                                | -     | 3x magnification                                                                        |
| What is the use time?                                             | -     | 90 mins                                                                                 |
| What is the charging time?                                        | =     | 4 hours                                                                                 |
| What is the standby time?                                         | -     | Over 2 months                                                                           |
| Can the battery be replaced?                                      | -     | Yes                                                                                     |
| How long is the Micro USB cable?                                  | mm    | The cable is 500mm in length.                                                           |
| Can the mirror be left on charge for longer than the charge time? | -     | Yes – it won't damage the battery                                                       |
| What is the wattage of the wireless charger?                      | W     | 5W wireless charging – the mirror cannot be charged with 3 <sup>rd</sup> party chargers |
| Is the mirror portable?                                           | -     | No                                                                                      |
| Can the mirror be used on a wet mirror?                           | -     | Yes                                                                                     |
| What can the charging stand be connected to?                      | -     | Any USB outlet                                                                          |