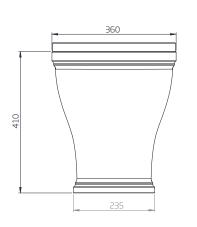

DIMENSIONS

DIAGRAMS NOT TO SCALE J ALL DIMENSIONS IN MM TOLERANCE OF  $\pm$  5MM  $\,$  ALL PRODUCTS CONFORM TO BRITISH STANDARDS  $\,$ 

\*Dimensions are subject to change, customers are advised to measure actual product before commencing installation. \*\*Fixing point dimensions are for guidance only. The positions of fixings must be checked when product is received.

Q - Rim type?

A - Rimless

| Key Dimensions Descriptions            | Key Dimensions (mm) |  |
|----------------------------------------|---------------------|--|
| Front to Back Footprint                | 350mm               |  |
| Left to Right Footprint                | 235mm               |  |
| Bowl Front to Back                     | 329mm               |  |
| Bowl Left to Right                     | 265mm               |  |
| Pan Height                             | 410mm               |  |
| Pan Overall front to Back              | 490mm               |  |
| Centre Flush Inlet to Floor            | 355mm               |  |
| Centre Waste Outlet to Floor           | 180mm               |  |
| Width of Void                          | 180mm               |  |
| Is there a Ceramic Brace Bar           | No                  |  |
| Distance from Spigot to back of<br>Pan | 15mm                |  |