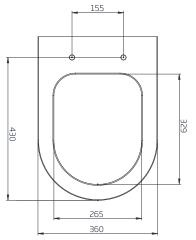

DIMENSIONS

DIAGRAMS NOT TO SCALE J ALL DIMENSIONS IN MM TOLERANCE OF  $\pm$  5MM  $\,$  ALL PRODUCTS CONFORM TO BRITISH STANDARDS  $\,$ 

\*Dimensions are subject to change, customers are advised to measure actual product before commencing installation. \*\*Fixing point dimensions are for guidance only. The positions of fixings must be checked when product is received.

Q - Rim type?

A - Rimless

| Key Dimensions Descriptions            | Key Dimensions (mm) |  |
|----------------------------------------|---------------------|--|
| Front to Back Footprint                | 350mm               |  |
| Left to Right Footprint                | 235mm               |  |
| Bowl Front to Back                     | 329mm               |  |
| Bowl Left to Right                     | 265mm               |  |
| Pan Height                             | 410mm               |  |
| Pan Overall front to Back              | 490mm               |  |
| Centre Flush Inlet to Floor            | 355mm               |  |
| Centre Waste Outlet to Floor           | 180mm               |  |
| Width of Void                          | 180mm               |  |
| Is there a Ceramic Brace Bar           | No                  |  |
| Distance from Spigot to back of<br>Pan | 15mm                |  |