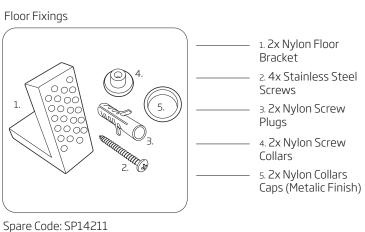

## TECHNICAL DATA SHEET Langford Back To Wall WC Pan - DC14015

| NO. | Description            | Product Code  | Fixings included | Gross Weight |
|-----|------------------------|---------------|------------------|--------------|
| 1   | Soft Close Toilet Seat | DC14031       | YES              | 2.1KG        |
| 2   | Back to Wall WC        | DC14015       | YES              | 25KG         |
|     |                        | Floor Fixings | 5                |              |