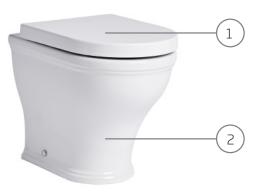

## TECHNICAL DATA SHEET Langford Back To Wall WC Pan - DC14015

| NO. | Description            | Product Code  | Fixings included | Gross Weight |
|-----|------------------------|---------------|------------------|--------------|
| 1   | Soft Close Toilet Seat | DC14031       | YES              | 2.1KG        |
| 2   | Back to Wall WC        | DC14015       | YES              | 25KG         |
|     |                        | Floor Fixings | 5                |              |