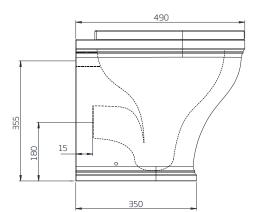

DIMENSIONS

DIAGRAMS NOT TO SCALE J ALL DIMENSIONS IN MM TOLERANCE OF  $\pm$  5MM  $\,$  ALL PRODUCTS CONFORM TO BRITISH STANDARDS  $\,$ 

\*Dimensions are subject to change, customers are advised to measure actual product before commencing installation. \*\*Fixing point dimensions are for guidance only. The positions of fixings must be checked when product is received.

Q - Rim type?

A - Rimless

| Key Dimensions Descriptions            | Key Dimensions (mm) |  |
|----------------------------------------|---------------------|--|
| Front to Back Footprint                | 350mm               |  |
| Left to Right Footprint                | 235mm               |  |
| Bowl Front to Back                     | 329mm               |  |
| Bowl Left to Right                     | 265mm               |  |
| Pan Height                             | 410mm               |  |
| Pan Overall front to Back              | 490mm               |  |
| Centre Flush Inlet to Floor            | 355mm               |  |
| Centre Waste Outlet to Floor           | 180mm               |  |
| Width of Void                          | 180mm               |  |
| Is there a Ceramic Brace Bar           | No                  |  |
| Distance from Spigot to back of<br>Pan | 15mm                |  |