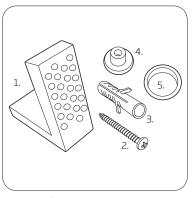

Floor Fixings

Bracket
2. 4x Stainless St

1. 2x Nylon Floor

z. 4x Stainless Steel Screws

з. 2x Nylon Screw Plugs

4. 2x Nylon Screw Collars

5. 2x Nylon Collars Caps (Metalic Finish)

Spare Code: SP14211