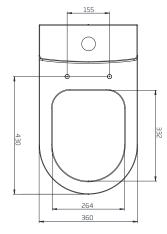

## DIMENSIONS

DIAGRAMS NOT TO SCALE | ALL DIMENSIONS IN MM TOLERANCE OF  $\pm$  5MM  $\,$  ALL PRODUCTS CONFORM TO BRITISH STANDARDS

\*Dimensions are subject to change, customers are advised to measure actual product before commencing installation.

\*\*Fixing point dimensions are for guidance only. The positions of fixings must be checked when product is received.

| Key Dimensions Descriptions         | Key Dimensions (mm) |  |
|-------------------------------------|---------------------|--|
| Front to Back Footprint             | 480mm               |  |
| Left to Right Footprint             | 235mm               |  |
| Bowl Front to Back                  | 332mm               |  |
| Bowl Left to Right                  | 264mm               |  |
| Pan Height (+Cistern)               | 420mm (855mm)       |  |
| Pan Overall Front to Back           | 620mm               |  |
| Centre Waste Outlet to Floor        | 180mm               |  |
| Width of Void                       | 155mm               |  |
| Is there a Ceramic Brace Bar        | No                  |  |
| Distance from Spigot to back of Pan | 137mm               |  |