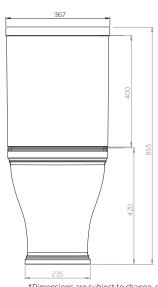

## DIMENSIONS

DIAGRAMS NOT TO SCALE | ALL DIMENSIONS IN MM TOLERANCE OF  $\pm$  5MM  $\,$  ALL PRODUCTS CONFORM TO BRITISH STANDARDS

\*Dimensions are subject to change, customers are advised to measure actual product before commencing installation.

\*\*Fixing point dimensions are for guidance only. The positions of fixings must be checked when product is received.

| Key Dimensions Descriptions         | Key Dimensions (mm) |  |
|-------------------------------------|---------------------|--|
| Front to Back Footprint             | 480mm               |  |
| Left to Right Footprint             | 235mm               |  |
| Bowl Front to Back                  | 332mm               |  |
| Bowl Left to Right                  | 264mm               |  |
| Pan Height (+Cistern)               | 420mm (855mm)       |  |
| Pan Overall Front to Back           | 620mm               |  |
| Centre Waste Outlet to Floor        | 180mm               |  |
| Width of Void                       | 155mm               |  |
| Is there a Ceramic Brace Bar        | No                  |  |
| Distance from Spigot to back of Pan | 137mm               |  |