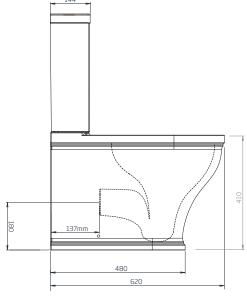

## DIMENSIONS

DIAGRAMS NOT TO SCALE | ALL DIMENSIONS IN MM TOLERANCE OF  $\pm$  5MM  $\,$  ALL PRODUCTS CONFORM TO BRITISH STANDARDS

\*Dimensions are subject to change, customers are advised to measure actual product before commencing installation.

\*\*Fixing point dimensions are for guidance only. The positions of fixings must be checked when product is received.

| Key Dimensions Descriptions         | Key Dimensions (mm) |  |
|-------------------------------------|---------------------|--|
| Front to Back Footprint             | 480mm               |  |
| Left to Right Footprint             | 235mm               |  |
| Bowl Front to Back                  | 332mm               |  |
| Bowl Left to Right                  | 264mm               |  |
| Pan Height (+Cistern)               | 420mm (855mm)       |  |
| Pan Overall Front to Back           | 620mm               |  |
| Centre Waste Outlet to Floor        | 180mm               |  |
| Width of Void                       | 155mm               |  |
| Is there a Ceramic Brace Bar        | No                  |  |
| Distance from Spigot to back of Pan | 137mm               |  |