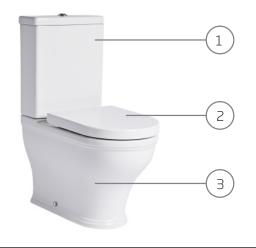

## Langford Close Coupled Fully Enclosed WC

| NO. | Description            | Product Code | Fixings included | Gross Weight |
|-----|------------------------|--------------|------------------|--------------|
| 1   | Close Coupled Cistern  | DC14014      | YES              | 15KG         |
| 2   | Soft Close Toilet Seat | DC14031      | YES              | 2.1KG        |
| 3   | Fully Enclosed WC      | DC14012      | YES              | 28KG         |